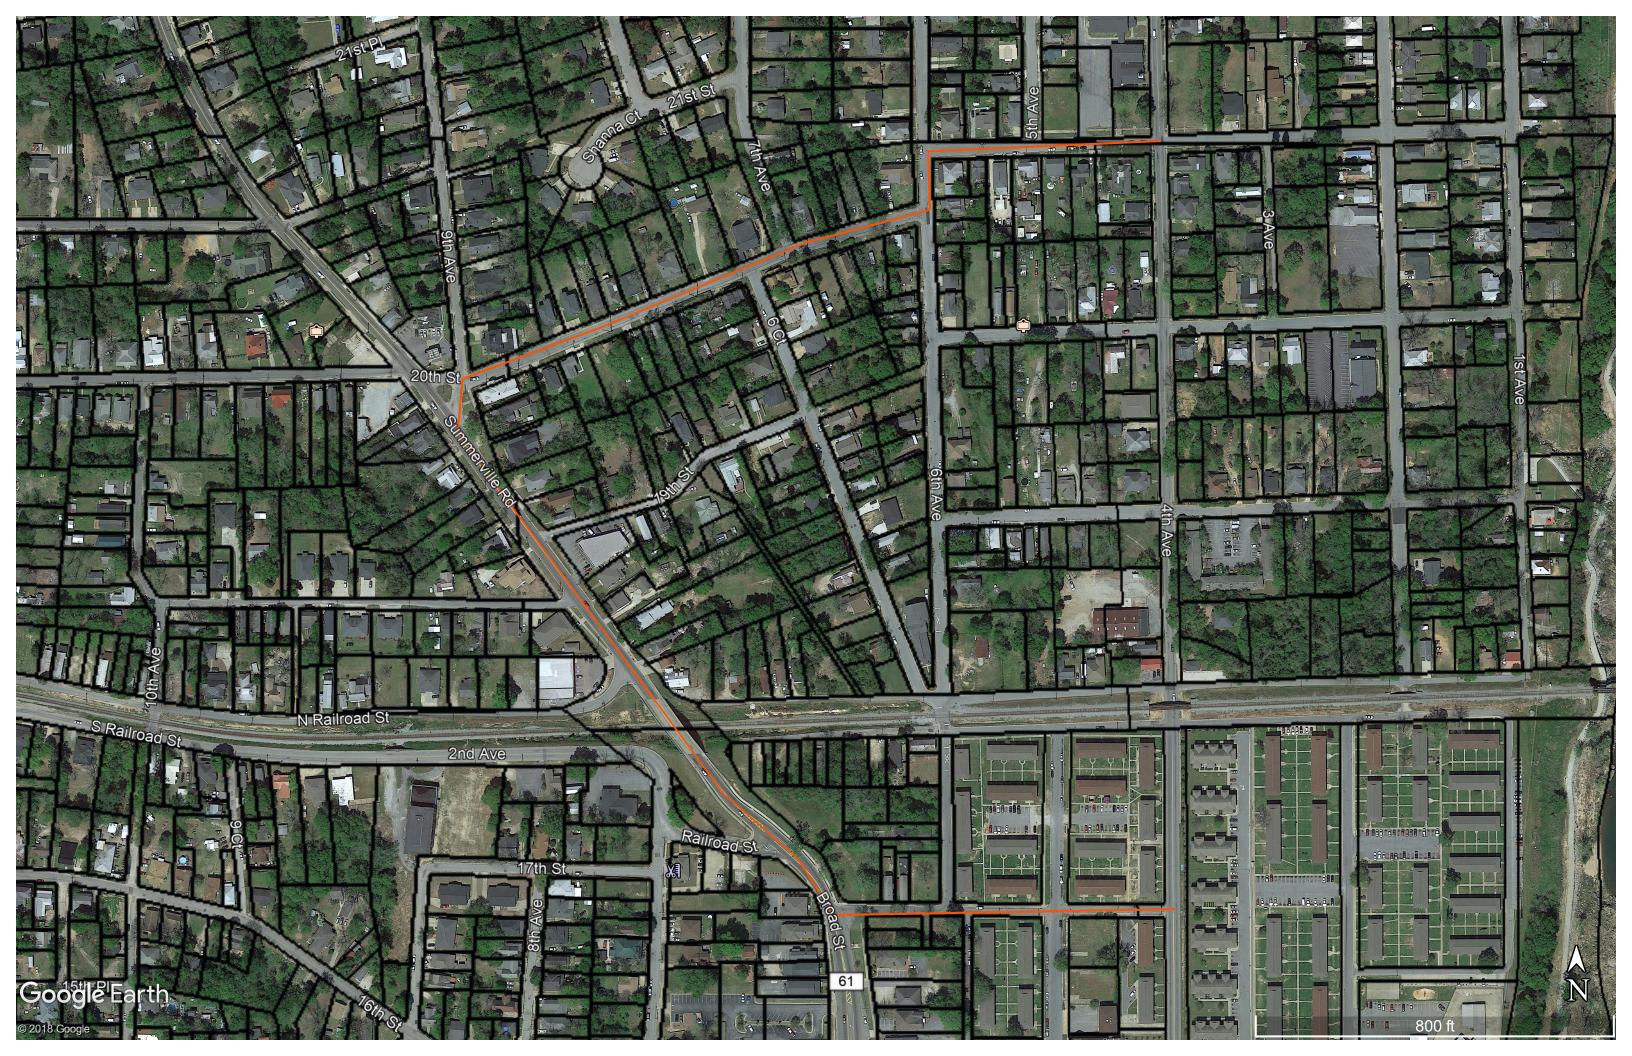

## 4<sup>th</sup> Avenue Closure

Due to utility construction associated with a private development, 4<sup>th</sup> Avenue will be closed to through traffic between 16<sup>th</sup> Street and 20<sup>th</sup> Street starting at 7:00 am Monday, May 20<sup>th</sup>, 2019 until Wednesday May 22<sup>nd</sup>, 2019 at 5:00 pm. A detour will be in place routing traffic around the construction on 4<sup>th</sup> Avenue which is shown in the attached map. During this time, delays should be expected, and travel times adjusted accordingly. Thank you for your cooperation. You may contact the Phenix City Engineering Department at 334-448-2760 with any questions.