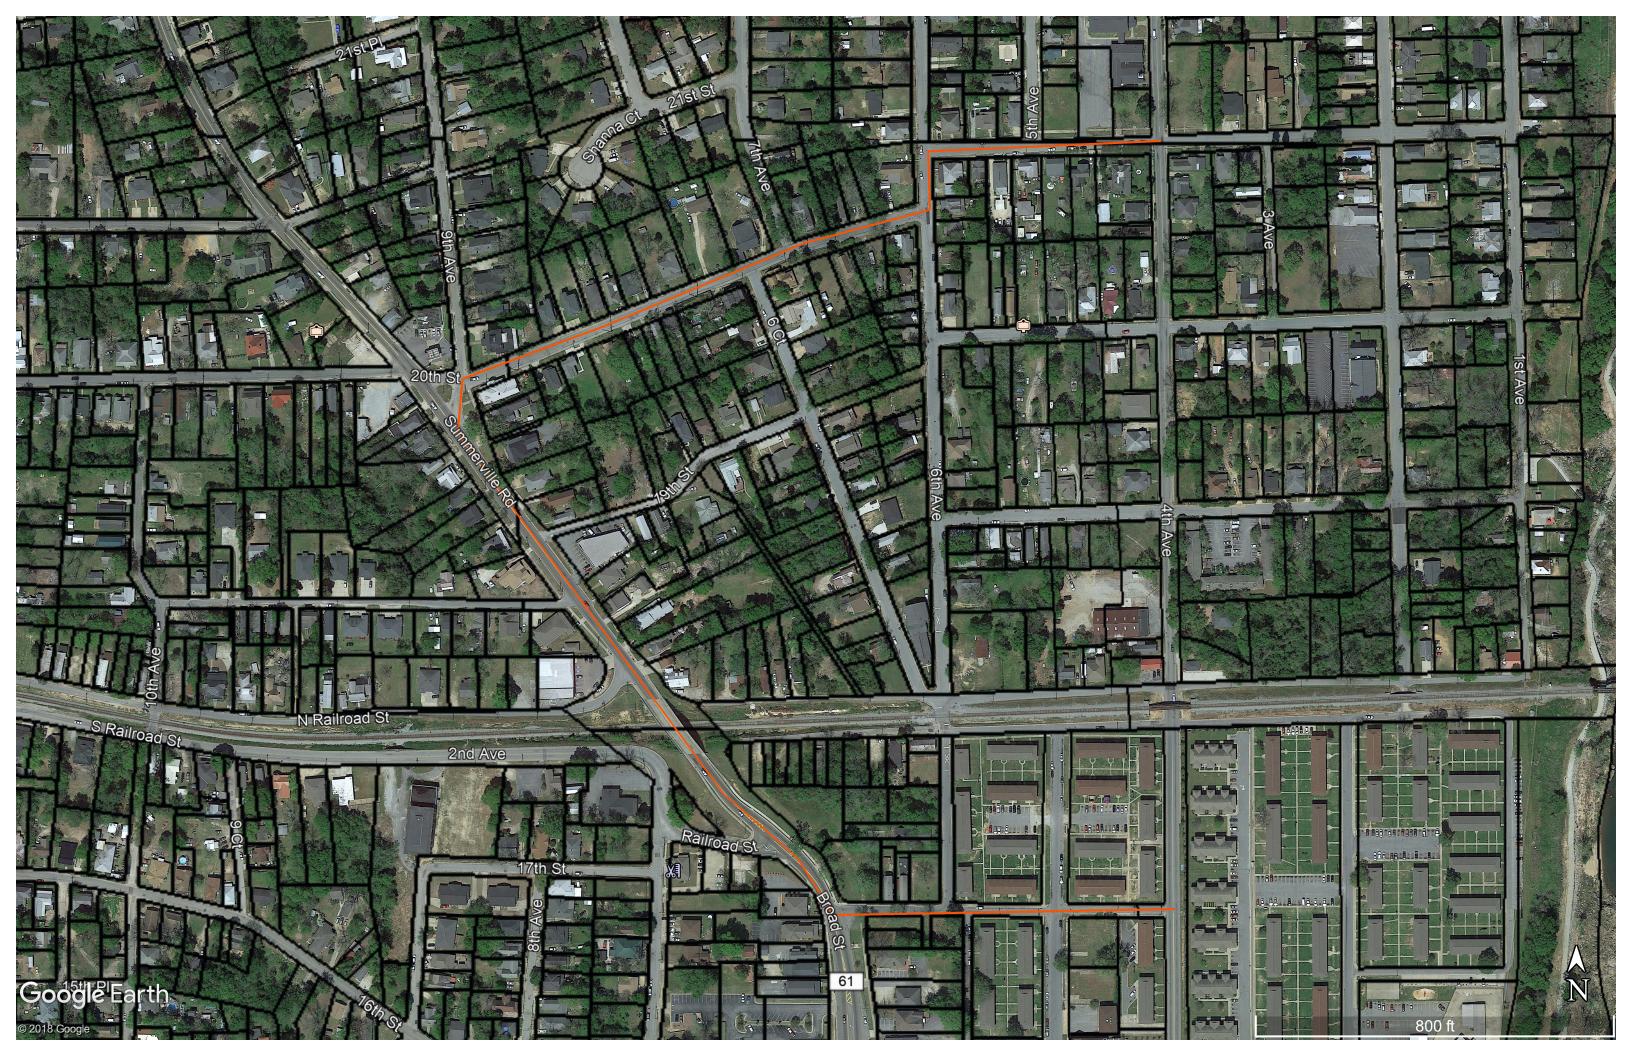

## 4<sup>th</sup> Avenue Closure

Due to utility construction associated with a private development, 4<sup>th</sup> Avenue will be closed to through traffic between 16<sup>th</sup> Street and 20<sup>th</sup> Street starting at 7:00 am Thursday, August 8<sup>th</sup>, 2019 until Friday August 9<sup>th</sup>, 2019 at 5:00 pm. A detour will be in place routing traffic around the construction on 4<sup>th</sup> Avenue which is shown in the attached map. During this time, delays should be expected, and travel times adjusted accordingly. Thank you for your cooperation. You may contact the Phenix City Engineering Department at 334-448-2760 with any questions.