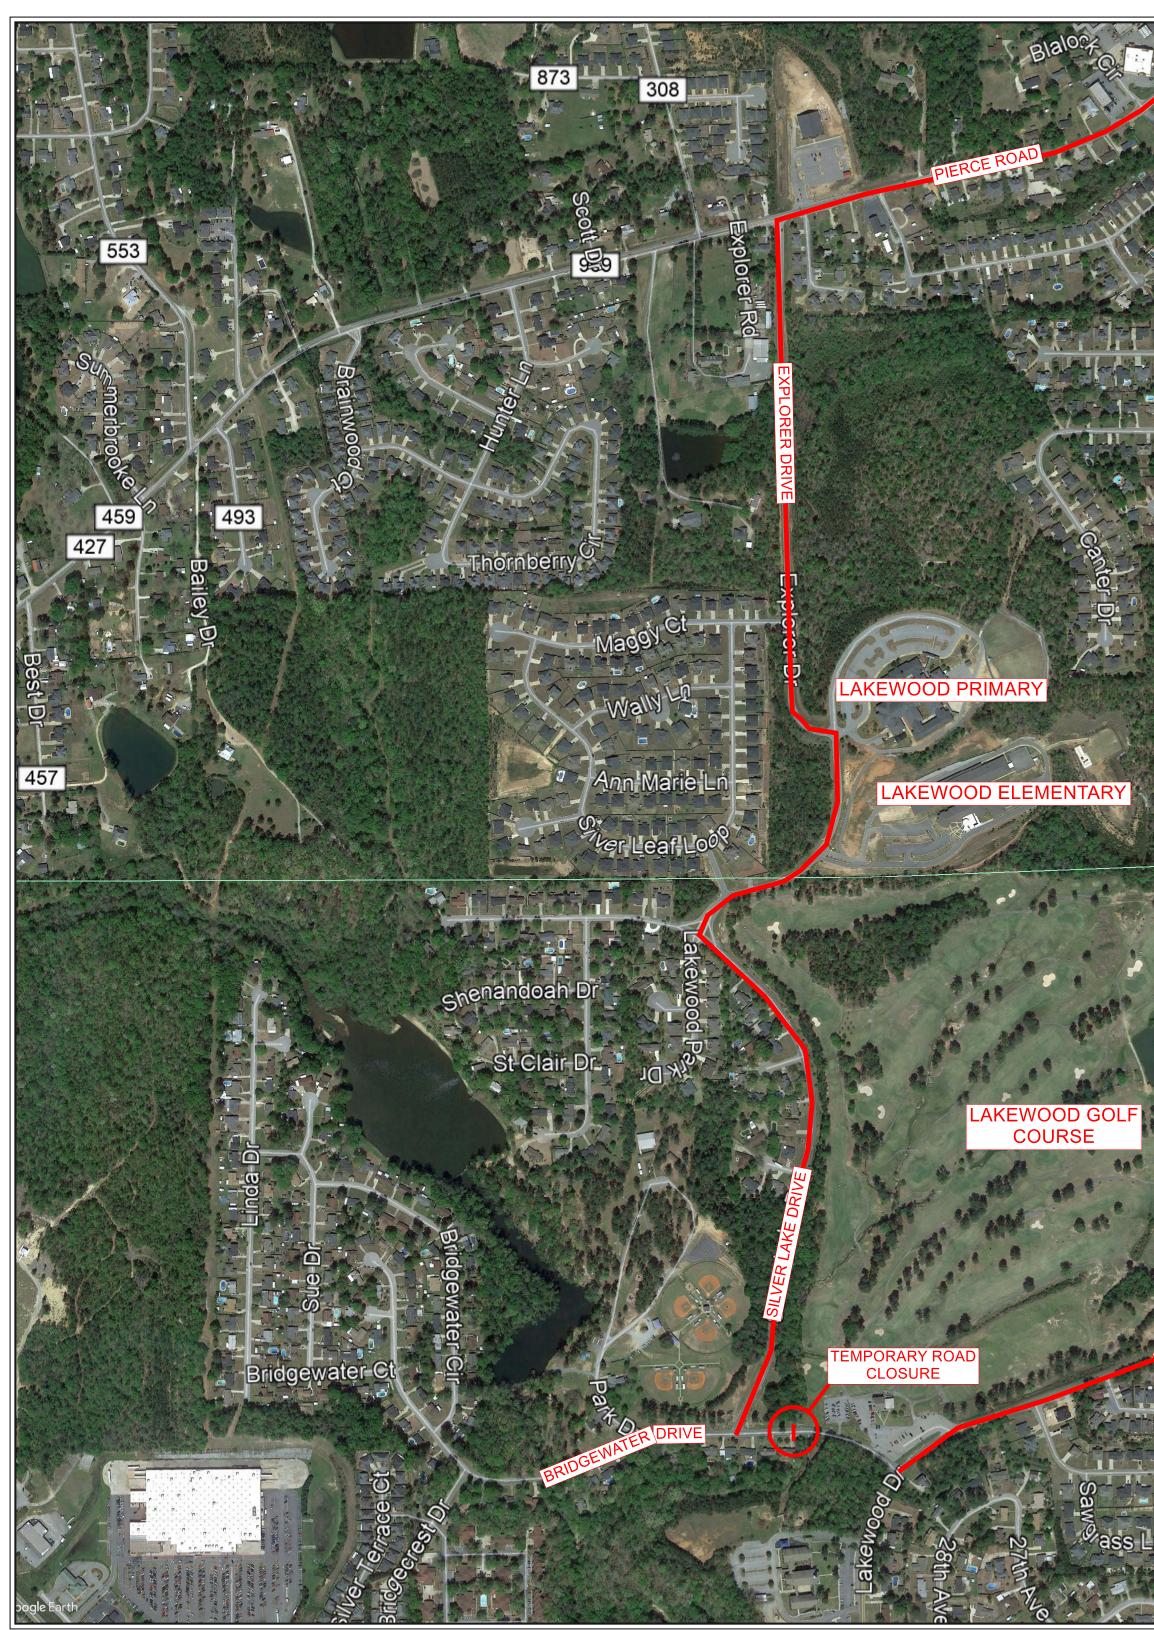

## **Bridgewater Drive Road Closure**

A contractor working for the City of Phenix City will begin repair and replacement of a storm sewer pipe crossing Bridgewater Drive just northwest of the intersection at Lakewood Drive. The road will be closed to thru traffic beginning Tuesday, September 29<sup>th</sup>, 2020 for several weeks. A detour and traffic control measures will be in place routing traffic around the construction. During this time, delays should be expected, and travel times adjusted accordingly. Thank you for your cooperation. You may contact the Phenix City Engineering Department at 334-448-2760 with any questions.

## BRIDGEWATER DRIVE DETOUR

Walker Ct

1.

Catherine-Dr

Melanie Ln

18th St

45th St

Landau Dr