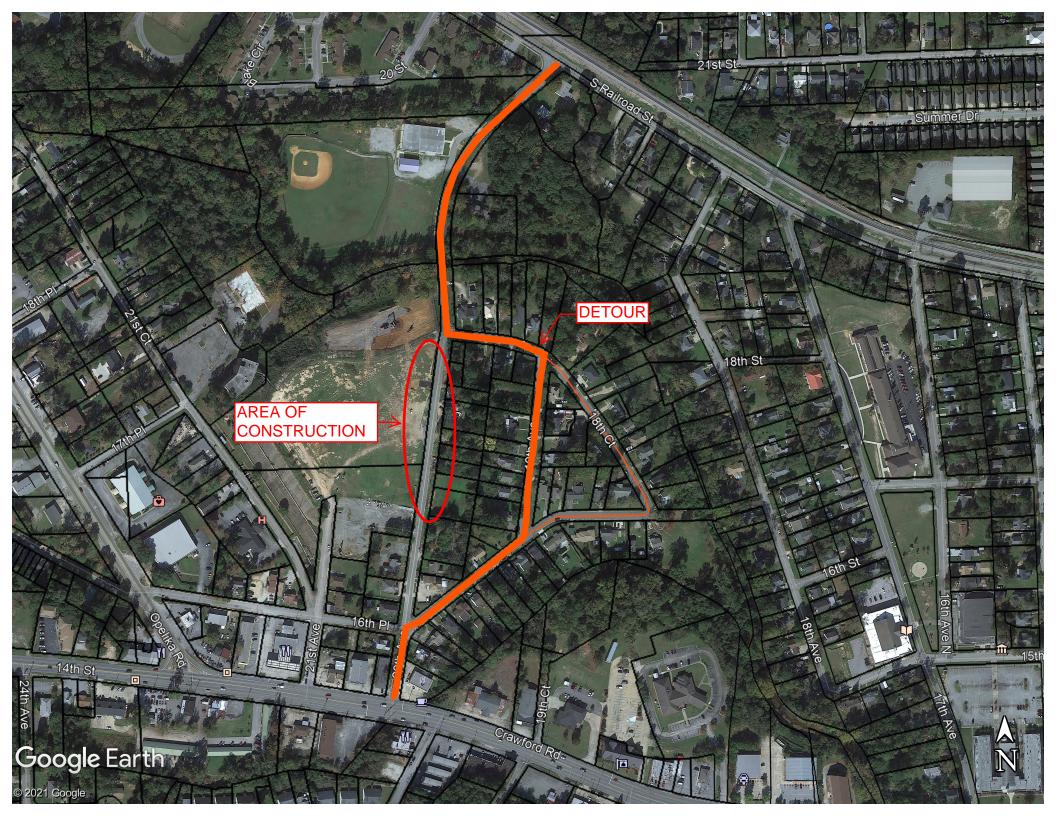

## 20<sup>th</sup> Avenue Closure

Due to utility construction associated with a private development, 20<sup>th</sup> Avenue will be closed to through traffic between 18<sup>th</sup> Street and 16<sup>th</sup> Court starting at 7:00 am Thursday, April 22<sup>nd</sup>, 2021 until Thursday May 6<sup>th</sup>, 2021 at 5:00 pm. A detour will be in place routing traffic around the construction on 20<sup>th</sup> Avenue which is shown in the attached map. During this time, delays should be expected, and travel times adjusted accordingly. Thank you for your cooperation. You may contact the Phenix City Engineering Department at 334-448-2760 with any questions.