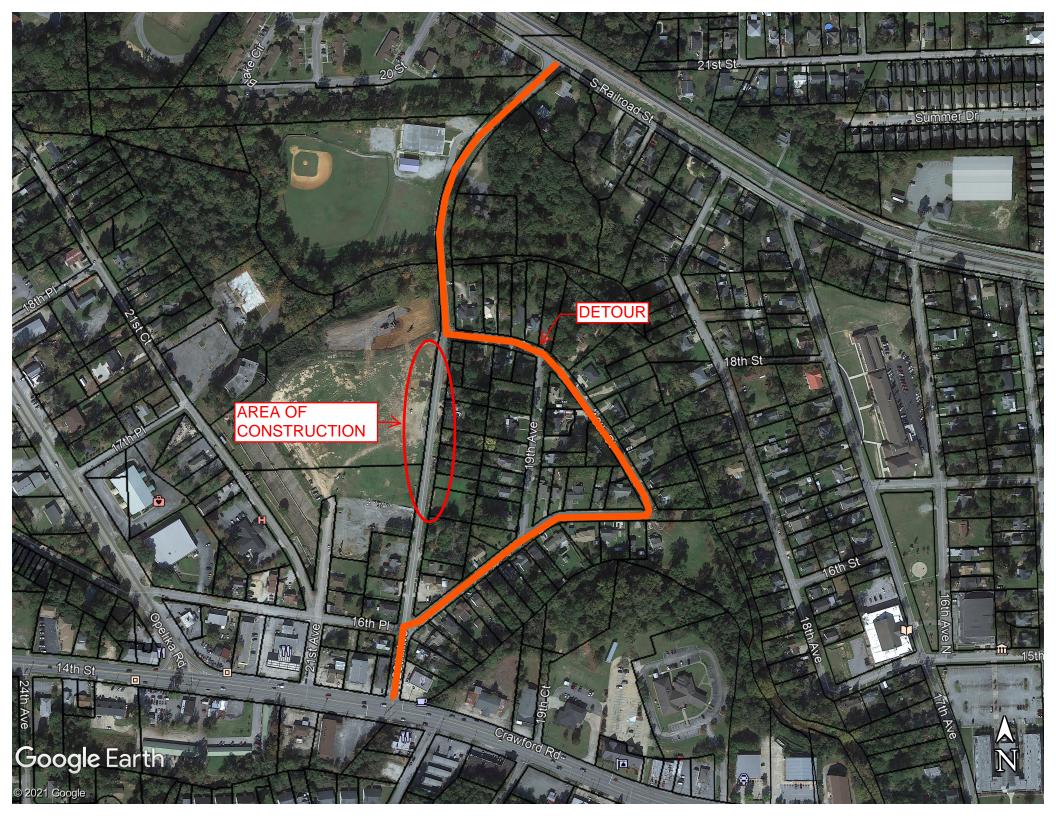

## 20<sup>th</sup> Avenue Closure

Due to utility construction associated with a private development, 20<sup>th</sup> Avenue will be closed to through traffic between 18<sup>th</sup> Street and 16<sup>th</sup> Court starting at 7:00 am Thursday, April 22<sup>nd</sup>, 2021 until Thursday April 29<sup>th</sup>, 2021 at 5:00 pm. A detour will be in place routing traffic around the construction on 20<sup>th</sup> Avenue which is shown in the attached map. During this time, delays should be expected, and travel times adjusted accordingly. Thank you for your cooperation. You may contact the Phenix City Engineering Department at 334-448-2760 with any questions.