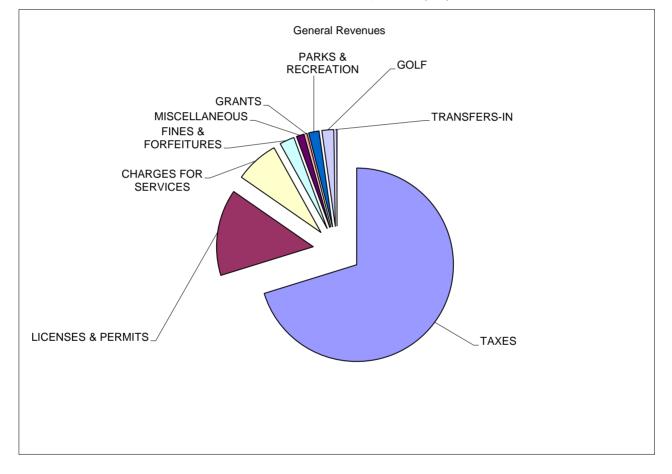

## City of Phenix City General Fund Operating Revenues Fiscal 2016/2017 Budget

| TOTAL                | <u> </u> | 37,451,330 | 100%   |
|----------------------|----------|------------|--------|
| TRANSFERS-IN         | \$       | 96,500     | 0.26%  |
| GOLF                 | \$       | 740,125    | 1.98%  |
| PARKS & RECREATION   | \$       | 651,550    | 1.74%  |
| GRANTS               | \$       | 122,000    | 0.33%  |
| MISCELLANEOUS        | \$       | 485,412    | 1.30%  |
| FINES & FORFEITURES  | \$       | 920,500    | 2.46%  |
| CHARGES FOR SERVICES | \$       | 2,728,605  | 7.29%  |
| LICENSES & PERMITS   | \$       | 5,412,477  | 14.45% |
| TAXES                | \$       | 26,294,161 | 70.21% |
|                      |          |            |        |