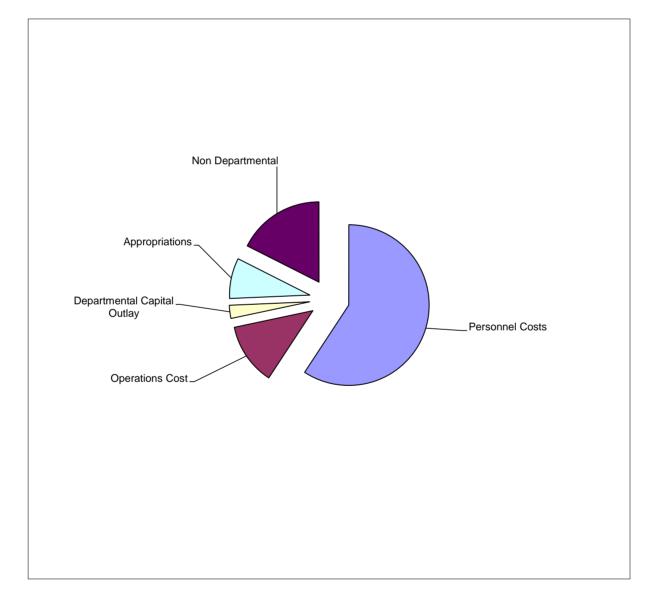

## City of Phenix City General & CIP Fund Operating Expenditures Fiscal 2016/2017 Budget

| By Category                            |    |            |              |
|----------------------------------------|----|------------|--------------|
| Personnel Costs                        | \$ | 21,531,500 | 57.63%       |
| Operations Cost                        | \$ | 4,518,153  | 12.09%       |
| Departmental Capital Outlay            | \$ | 961,905    | 2.57%        |
| Appropriations                         | \$ | 2,954,815  | 7.91%        |
| Non Departmental                       | \$ | 6,374,699  | 17.06%       |
| Transfers-Out (Debt Service & Capital) | \$ | 1,022,550  | <u>2.74%</u> |
| TOTAL                                  | \$ | 37,363,622 | 100%         |
| 1017.2                                 | Ψ  | 0.,000,022 |              |