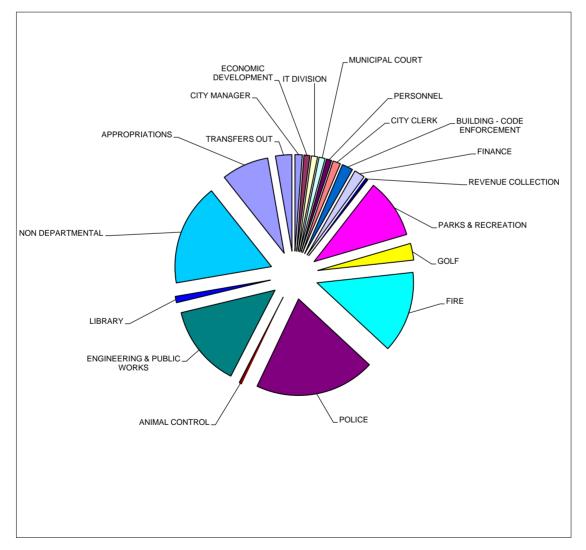

#### City of Phenix City General Fund Operating Expenditures Fiscal 2016/2017 Budget

| CITY MANAGER<br>ECONOMIC DEVELOPMENT<br>IT DIVISION<br>MUNICIPAL COURT<br>PERSONNEL<br>CITY CLERK<br>BUILDING - CODE ENFORCEMENT<br>FINANCE<br>REVENUE COLLECTION<br>PARKS & RECREATION<br>GOLF<br>FIRE<br>POLICE<br>ANIMAL CONTROL<br>ENGINEERING & PUBLIC WORKS<br>LIBRARY | \$\$ \$\$ \$\$ \$\$ \$\$ \$\$ \$\$ \$\$ \$\$ \$\$ \$\$ \$\$ \$\$ | $\begin{array}{c} 452,763\\ 375,052\\ 376,806\\ 385,688\\ 324,572\\ 468,760\\ 692,099\\ 669,985\\ 186,504\\ 3,712,619\\ 1,046,389\\ 5,104,481\\ 7,527,208\\ 182,203\\ 5,114,116\\ 392,313 \end{array}$ | 1.21%<br>1.00%<br>1.01%<br>1.03%<br>0.87%<br>1.25%<br>1.85%<br>1.79%<br>0.50%<br>9.94%<br>2.80%<br>13.66%<br>20.15%<br>0.49%<br>13.69%<br>1.05% |
|------------------------------------------------------------------------------------------------------------------------------------------------------------------------------------------------------------------------------------------------------------------------------|------------------------------------------------------------------|--------------------------------------------------------------------------------------------------------------------------------------------------------------------------------------------------------|-------------------------------------------------------------------------------------------------------------------------------------------------|
|                                                                                                                                                                                                                                                                              |                                                                  |                                                                                                                                                                                                        |                                                                                                                                                 |
| TOTAL                                                                                                                                                                                                                                                                        | \$                                                               | 37,363,622                                                                                                                                                                                             | 100%                                                                                                                                            |