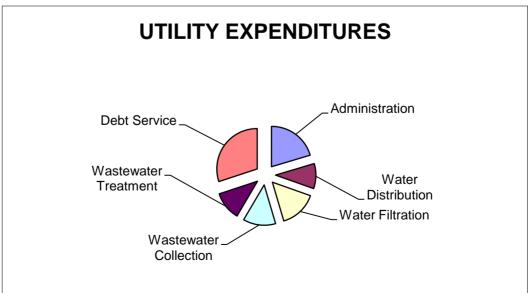

# WALLACE HUNTER City Manager

| City of Phenix City<br>Fiscal 2016/2017 Budget   |                                                                                                                                                                                                                                                                                                                                                                                                                                                             |                                                                                                                |                                                                                                                                                   |                 |                                                             |  |
|--------------------------------------------------|-------------------------------------------------------------------------------------------------------------------------------------------------------------------------------------------------------------------------------------------------------------------------------------------------------------------------------------------------------------------------------------------------------------------------------------------------------------|----------------------------------------------------------------------------------------------------------------|---------------------------------------------------------------------------------------------------------------------------------------------------|-----------------|-------------------------------------------------------------|--|
| General F                                        |                                                                                                                                                                                                                                                                                                                                                                                                                                                             |                                                                                                                |                                                                                                                                                   |                 |                                                             |  |
|                                                  | Source of Funds;                                                                                                                                                                                                                                                                                                                                                                                                                                            |                                                                                                                |                                                                                                                                                   |                 |                                                             |  |
|                                                  | TAXES                                                                                                                                                                                                                                                                                                                                                                                                                                                       | \$                                                                                                             | 26,294,161                                                                                                                                        |                 |                                                             |  |
|                                                  | LICENSES & PERMITS                                                                                                                                                                                                                                                                                                                                                                                                                                          | \$                                                                                                             | 5,412,477                                                                                                                                         |                 |                                                             |  |
|                                                  | CHARGES FOR SERVICES                                                                                                                                                                                                                                                                                                                                                                                                                                        | \$                                                                                                             | 2,728,605                                                                                                                                         |                 |                                                             |  |
|                                                  | FINES & FORFEITURES                                                                                                                                                                                                                                                                                                                                                                                                                                         | \$                                                                                                             | 920,500                                                                                                                                           |                 |                                                             |  |
|                                                  | MISCELLANEOUS                                                                                                                                                                                                                                                                                                                                                                                                                                               | \$                                                                                                             | 485,412                                                                                                                                           |                 |                                                             |  |
|                                                  | GRANTS<br>PARKS & RECREATION                                                                                                                                                                                                                                                                                                                                                                                                                                | \$<br>\$                                                                                                       | 122,000                                                                                                                                           |                 |                                                             |  |
|                                                  | GOLF                                                                                                                                                                                                                                                                                                                                                                                                                                                        | э<br>\$                                                                                                        | 651,550<br>740,125                                                                                                                                |                 |                                                             |  |
|                                                  | CAPITAL RESERVE CARRIED FORWARD                                                                                                                                                                                                                                                                                                                                                                                                                             | \$                                                                                                             | 740,125                                                                                                                                           |                 |                                                             |  |
|                                                  | TRANSFERS-IN                                                                                                                                                                                                                                                                                                                                                                                                                                                | \$                                                                                                             | -<br>96,500                                                                                                                                       |                 |                                                             |  |
|                                                  |                                                                                                                                                                                                                                                                                                                                                                                                                                                             | Ψ                                                                                                              | 30,300                                                                                                                                            |                 |                                                             |  |
|                                                  | TOTAL<br>Expenditures:                                                                                                                                                                                                                                                                                                                                                                                                                                      |                                                                                                                |                                                                                                                                                   | \$              | 37,451,330                                                  |  |
|                                                  | CITY MANAGER                                                                                                                                                                                                                                                                                                                                                                                                                                                | \$                                                                                                             | 452,763                                                                                                                                           |                 |                                                             |  |
|                                                  | ECONOMIC DEVELOPMENT                                                                                                                                                                                                                                                                                                                                                                                                                                        | \$                                                                                                             | 375,052                                                                                                                                           |                 |                                                             |  |
|                                                  | IT DIVISION                                                                                                                                                                                                                                                                                                                                                                                                                                                 | \$                                                                                                             | 376,806                                                                                                                                           |                 |                                                             |  |
|                                                  | MUNICIPAL COURT                                                                                                                                                                                                                                                                                                                                                                                                                                             | \$                                                                                                             | 385,688                                                                                                                                           |                 |                                                             |  |
|                                                  | PERSONNEL                                                                                                                                                                                                                                                                                                                                                                                                                                                   | \$                                                                                                             | 324,572                                                                                                                                           |                 |                                                             |  |
|                                                  | CITY CLERK                                                                                                                                                                                                                                                                                                                                                                                                                                                  | \$                                                                                                             | 468,760                                                                                                                                           |                 |                                                             |  |
|                                                  | BUILDING - CODE ENFORCEMENT                                                                                                                                                                                                                                                                                                                                                                                                                                 | \$                                                                                                             | 692,099                                                                                                                                           |                 |                                                             |  |
|                                                  | FINANCE                                                                                                                                                                                                                                                                                                                                                                                                                                                     | \$                                                                                                             | 669,985                                                                                                                                           |                 |                                                             |  |
|                                                  | REVENUE COLLECTION                                                                                                                                                                                                                                                                                                                                                                                                                                          | \$                                                                                                             | 186,504                                                                                                                                           |                 |                                                             |  |
|                                                  | PARKS & RECREATION                                                                                                                                                                                                                                                                                                                                                                                                                                          | \$                                                                                                             | 3,712,619                                                                                                                                         |                 |                                                             |  |
|                                                  | GOLF                                                                                                                                                                                                                                                                                                                                                                                                                                                        | \$                                                                                                             | 1,046,389                                                                                                                                         |                 |                                                             |  |
|                                                  | FIRE                                                                                                                                                                                                                                                                                                                                                                                                                                                        | \$                                                                                                             | 5,104,481                                                                                                                                         |                 |                                                             |  |
|                                                  | POLICE                                                                                                                                                                                                                                                                                                                                                                                                                                                      | \$                                                                                                             | 7,527,208                                                                                                                                         |                 |                                                             |  |
|                                                  | ANIMAL CONTROL                                                                                                                                                                                                                                                                                                                                                                                                                                              | \$                                                                                                             | 182,203                                                                                                                                           |                 |                                                             |  |
|                                                  | ENGINEERING & PUBLIC WORKS                                                                                                                                                                                                                                                                                                                                                                                                                                  | \$                                                                                                             | 5,114,116                                                                                                                                         |                 |                                                             |  |
|                                                  | LIBRARY                                                                                                                                                                                                                                                                                                                                                                                                                                                     | \$                                                                                                             | 392,313                                                                                                                                           |                 |                                                             |  |
|                                                  | NON DEPARTMENTAL                                                                                                                                                                                                                                                                                                                                                                                                                                            | \$                                                                                                             | 6,374,699                                                                                                                                         |                 |                                                             |  |
|                                                  | APPROPRIATIONS & CONTRIBUTIONS                                                                                                                                                                                                                                                                                                                                                                                                                              | \$                                                                                                             | 2,954,815                                                                                                                                         |                 |                                                             |  |
|                                                  | TRANSFERS OUT                                                                                                                                                                                                                                                                                                                                                                                                                                               | \$                                                                                                             | 1,022,550                                                                                                                                         |                 |                                                             |  |
|                                                  |                                                                                                                                                                                                                                                                                                                                                                                                                                                             |                                                                                                                |                                                                                                                                                   |                 |                                                             |  |
|                                                  | TOTAL                                                                                                                                                                                                                                                                                                                                                                                                                                                       |                                                                                                                |                                                                                                                                                   | \$              | 37,363,622                                                  |  |
| NET REV                                          |                                                                                                                                                                                                                                                                                                                                                                                                                                                             |                                                                                                                |                                                                                                                                                   |                 |                                                             |  |
| NET REV                                          | TOTAL<br>ENUES (EXPENDITURES) GENERAL FUND                                                                                                                                                                                                                                                                                                                                                                                                                  |                                                                                                                |                                                                                                                                                   | <u>\$</u>       | 37,363,622<br>87,708                                        |  |
|                                                  | ENUES (EXPENDITURES) GENERAL FUND                                                                                                                                                                                                                                                                                                                                                                                                                           |                                                                                                                |                                                                                                                                                   |                 |                                                             |  |
| NET REV<br><u>Utility Fu</u>                     | ENUES (EXPENDITURES) GENERAL FUND                                                                                                                                                                                                                                                                                                                                                                                                                           |                                                                                                                |                                                                                                                                                   |                 |                                                             |  |
|                                                  | ENUES (EXPENDITURES) GENERAL FUND                                                                                                                                                                                                                                                                                                                                                                                                                           | \$                                                                                                             | 6.789.860                                                                                                                                         |                 |                                                             |  |
|                                                  | ENUES (EXPENDITURES) GENERAL FUND<br>nd:<br><u>Revenues:</u>                                                                                                                                                                                                                                                                                                                                                                                                | \$                                                                                                             | 6,789,860<br>5,299,615                                                                                                                            |                 |                                                             |  |
|                                                  | ENUES (EXPENDITURES) GENERAL FUND<br>nd:<br>Revenues:<br>Water Revenue<br>Sewer Revenue                                                                                                                                                                                                                                                                                                                                                                     |                                                                                                                |                                                                                                                                                   | \$              | 87,708                                                      |  |
|                                                  | ENUES (EXPENDITURES) GENERAL FUND<br>nd:<br>Revenues:<br>Water Revenue<br>Sewer Revenue<br>TOTAL                                                                                                                                                                                                                                                                                                                                                            |                                                                                                                |                                                                                                                                                   |                 |                                                             |  |
|                                                  | ENUES (EXPENDITURES) GENERAL FUND<br>nd:<br>Revenues:<br>Water Revenue<br>Sewer Revenue<br>TOTAL<br>Expenditures:                                                                                                                                                                                                                                                                                                                                           | _\$                                                                                                            | 5,299,615                                                                                                                                         | \$              | 87,708                                                      |  |
|                                                  | ENUES (EXPENDITURES) GENERAL FUND<br>nd:<br>Revenues:<br>Water Revenue<br>Sewer Revenue<br>TOTAL<br>Expenditures:<br>Administration                                                                                                                                                                                                                                                                                                                         | <u>\$</u><br>\$                                                                                                | 5,299,615<br>2,408,679                                                                                                                            | \$              | 87,708                                                      |  |
|                                                  | ENUES (EXPENDITURES) GENERAL FUND nd: Revenues: Water Revenue Sewer Revenue TOTAL Expenditures: Administration Water Distribution                                                                                                                                                                                                                                                                                                                           | \$<br>\$<br>\$                                                                                                 | 5,299,615<br>2,408,679<br>1,186,408                                                                                                               | \$              | 87,708                                                      |  |
|                                                  | ENUES (EXPENDITURES) GENERAL FUND nd: Revenues: Water Revenue Sewer Revenue TOTAL Expenditures: Administration Water Distribution Water Filtration                                                                                                                                                                                                                                                                                                          | \$<br>\$<br>\$                                                                                                 | 5,299,615<br>2,408,679<br>1,186,408<br>1,774,706                                                                                                  | \$              | 87,708                                                      |  |
|                                                  | ENUES (EXPENDITURES) GENERAL FUND nd: Revenues: Water Revenue Sewer Revenue TOTAL Expenditures: Administration Water Distribution Water Filtration Water Collection                                                                                                                                                                                                                                                                                         | \$<br>\$<br>\$<br>\$                                                                                           | 5,299,615<br>2,408,679<br>1,186,408<br>1,774,706<br>1,538,858                                                                                     | \$              | 87,708                                                      |  |
|                                                  | ENUES (EXPENDITURES) GENERAL FUND<br>nd:<br>Revenues:<br>Water Revenue<br>Sewer Revenue<br>TOTAL<br>Expenditures:<br>Administration<br>Water Distribution<br>Water Filtration<br>Wastewater Collection<br>Wastewater Treatment                                                                                                                                                                                                                              | \$<br>\$<br>\$<br>\$<br>\$<br>\$                                                                               | 5,299,615<br>2,408,679<br>1,186,408<br>1,774,706<br>1,538,858<br>1,351,874                                                                        | \$              | 87,708                                                      |  |
|                                                  | ENUES (EXPENDITURES) GENERAL FUND nd: Revenues: Water Revenue Sewer Revenue TOTAL Expenditures: Administration Water Distribution Water Filtration Water Collection                                                                                                                                                                                                                                                                                         | \$<br>\$<br>\$<br>\$                                                                                           | 5,299,615<br>2,408,679<br>1,186,408<br>1,774,706<br>1,538,858                                                                                     | \$              | 87,708                                                      |  |
| <u>Utility Fu</u>                                | ENUES (EXPENDITURES) GENERAL FUND<br>nd:<br>Revenues:<br>Water Revenue<br>Sewer Revenue<br>TOTAL<br>Expenditures:<br>Administration<br>Water Distribution<br>Water Filtration<br>Water Filtration<br>Wastewater Treatment<br>Debt Service<br>TOTAL                                                                                                                                                                                                          | \$<br>\$<br>\$<br>\$<br>\$<br>\$                                                                               | 5,299,615<br>2,408,679<br>1,186,408<br>1,774,706<br>1,538,858<br>1,351,874                                                                        | \$<br>\$        | 87,708<br>12,089,475<br>11,815,271                          |  |
| <u>Utility Fu</u>                                | ENUES (EXPENDITURES) GENERAL FUND  nd: Revenues: Water Revenue Sewer Revenue TOTAL Expenditures: Administration Water Filtration Water Filtration Wastewater Collection Wastewater Treatment Debt Service                                                                                                                                                                                                                                                   | \$<br>\$<br>\$<br>\$<br>\$<br>\$                                                                               | 5,299,615<br>2,408,679<br>1,186,408<br>1,774,706<br>1,538,858<br>1,351,874                                                                        | <u>\$</u><br>\$ | <u>87,708</u><br>12,089,475                                 |  |
| <u>Utility Fu</u><br>NET REV                     | ENUES (EXPENDITURES) GENERAL FUND  nd: Revenues: Water Revenue EVTAL Expenditures: Administration Water Distribution Water Filtration Water Collection Wastewater Collection Wastewater Collection Wastewater Treatment Debt Service TOTAL ENUES (EXPENDITURES) UTILITIES FUND                                                                                                                                                                              | \$<br>\$<br>\$<br>\$<br>\$<br>\$                                                                               | 5,299,615<br>2,408,679<br>1,186,408<br>1,774,706<br>1,538,858<br>1,351,874                                                                        | \$<br>\$        | 87,708<br>12,089,475<br>11,815,271                          |  |
| <u>Utility Fu</u><br>NET REV                     | ENUES (EXPENDITURES) GENERAL FUND  nd: Revenues: Water Revenue Sewer Revenue TOTAL Expenditures: Administration Water Distribution Water Distribution Water Filtration Water Collection Wastewater Collection Wastewater Collection Wastewater Treatment Debt Service TOTAL ENUES (EXPENDITURES) UTILITIES FUND Revenue Funds:                                                                                                                              | \$<br>\$<br>\$<br>\$<br>\$<br>\$<br>\$<br>\$<br>\$<br>\$<br>\$<br>\$<br>\$<br>\$<br>\$<br>\$<br>\$<br>\$<br>\$ | 5,299,615<br>2,408,679<br>1,186,408<br>1,774,706<br>1,538,858<br>1,351,874<br>3,554,746                                                           | \$<br>\$        | 87,708<br>12,089,475<br>11,815,271                          |  |
| <u>Utility Fu</u><br>NET REV                     | ENUES (EXPENDITURES) GENERAL FUND  nd: Revenues: Water Revenue Sewer Revenue TOTAL Expenditures: Administration Water Distribution Water Distribution Water Filtration Wastewater Collection Wastewater Collection Wastewater Collection Wastewater Collection Wastewater Treatment Debt Service TOTAL ENUES (EXPENDITURES) UTILITIES FUND  evenue Funds: Capital Improvements                                                                              | \$<br>\$<br>\$<br>\$<br>\$<br>\$<br>\$<br>\$<br>\$<br>\$<br>\$<br>\$<br>\$<br>\$<br>\$<br>\$<br>\$<br>\$<br>\$ | 5,299,615<br>2,408,679<br>1,186,408<br>1,774,706<br>1,538,858<br>1,351,874<br>3,554,746                                                           | \$<br>\$        | 87,708<br>12,089,475<br>11,815,271                          |  |
| <u>Utility Fu</u><br>NET REV                     | ENUES (EXPENDITURES) GENERAL FUND  nd:  Revenues: Water Revenue Sewer Revenue TOTAL Expenditures: Administration Water Distribution Water Distribution Water Filtration Wastewater Collection Wastewater Collection Wastewater Treatment Debt Service TOTAL ENUES (EXPENDITURES) UTILITIES FUND  Network (EXPENDITURES) UTILITIES FUND  Network (EXPENDITURES) UTILITIES FUND  Network (EXPENDITURES) UTILITIES FUND  Network (EXPENDITURES) UTILITIES FUND | \$<br>\$<br>\$<br>\$<br>\$<br>\$<br>\$<br>\$<br>\$<br>\$<br>\$<br>\$<br>\$<br>\$<br>\$<br>\$<br>\$<br>\$<br>\$ | 5,299,615<br>2,408,679<br>1,186,408<br>1,774,706<br>1,538,858<br>1,351,874<br>3,554,746<br>3,848,047<br>125,000                                   | \$<br>\$        | 87,708<br>12,089,475<br>11,815,271                          |  |
| <u>Utility Fu</u><br>NET REV                     | ENUES (EXPENDITURES) GENERAL FUND  ndi:  Revenues: Water Revenue Sewer Revenue  TOTAL Expenditures: Administration Water Distribution Water Filtration Wastewater Collection Wastewater Collection Wastewater Collection Wastewater Treatment Debt Service TOTAL  ENUES (EXPENDITURES) UTILITIES FUND  Revenue Funds: Capital Improvements 2nd Mortgage 7 Mil Tax                                                                                           | \$<br>\$<br>\$<br>\$<br>\$<br>\$<br>\$<br>\$<br>\$<br>\$<br>\$<br>\$<br>\$<br>\$<br>\$<br>\$<br>\$<br>\$<br>\$ | 5,299,615<br>2,408,679<br>1,186,408<br>1,774,706<br>1,538,858<br>1,351,874<br>3,554,746<br>3,848,047<br>125,000<br>3,947,720                      | \$<br>\$        | 87,708<br>12,089,475<br>11,815,271                          |  |
| <u>Utility Fu</u><br>NET REV                     | ENUES (EXPENDITURES) GENERAL FUND  nd:  Revenues: Water Revenue Sewer Revenue TOTAL Expenditures: Administration Water Distribution Water Filtration Wastewater Collection Wastewater Collection Wastewater Collection Wastewater Collection Wastewater Treatment Debt Service TOTAL ENUES (EXPENDITURES) UTILITIES FUND  evenue Funds: Capital Improvements 2nd Mortgage 7 Mil Tax Gas Taxes                                                               | \$<br>\$<br>\$<br>\$<br>\$<br>\$<br>\$<br>\$<br>\$<br>\$<br>\$<br>\$<br>\$<br>\$<br>\$<br>\$<br>\$<br>\$<br>\$ | 5,299,615<br>2,408,679<br>1,186,408<br>1,774,706<br>1,538,858<br>1,351,874<br>3,554,746<br>3,848,047<br>125,000<br>3,947,720<br>600,000           | \$<br>\$        | 87,708<br>12,089,475<br>11,815,271                          |  |
| <u>Utility Fu</u><br>NET REV                     | ENUES (EXPENDITURES) GENERAL FUND  ndi:  Revenues: Water Revenue Sewer Revenue  TOTAL Expenditures: Administration Water Distribution Water Filtration Water Collection Wastewater Collection Wastewater Collection Wastewater Collection Wastewater Collection Wastewater Treatment Debt Service TOTAL ENUES (EXPENDITURES) UTILITIES FUND  Evenue Funds: Capital Improvements 2nd Mortgage 7 Mil Tax Gas Taxes Confiscated Property                       | \$ \$ \$ \$ \$ \$ \$ \$ \$ \$                                                                                  | 5,299,615<br>2,408,679<br>1,186,408<br>1,774,706<br>1,538,858<br>1,351,874<br>3,554,746<br>3,848,047<br>125,000<br>3,947,720<br>600,000<br>15,005 | \$<br>\$        | 87,708<br>12,089,475<br>11,815,271                          |  |
| <u>Utility Fu</u><br>NET REV                     | ENUES (EXPENDITURES) GENERAL FUND  nd:  Revenues: Water Revenue Sewer Revenue TOTAL Expenditures: Administration Water Distribution Water Filtration Wastewater Collection Wastewater Collection Wastewater Collection Wastewater Collection Wastewater Treatment Debt Service TOTAL ENUES (EXPENDITURES) UTILITIES FUND  evenue Funds: Capital Improvements 2nd Mortgage 7 Mil Tax Gas Taxes                                                               | \$<br>\$<br>\$<br>\$<br>\$<br>\$<br>\$<br>\$<br>\$<br>\$<br>\$<br>\$<br>\$<br>\$<br>\$<br>\$<br>\$<br>\$<br>\$ | 5,299,615<br>2,408,679<br>1,186,408<br>1,774,706<br>1,538,858<br>1,351,874<br>3,554,746<br>3,848,047<br>125,000<br>3,947,720<br>600,000           | \$<br>\$        | 87,708<br>12,089,475<br>11,815,271                          |  |
| <u>Utility Fu</u><br>NET REV                     | ENUES (EXPENDITURES) GENERAL FUND  ndi:  Revenues: Water Revenue Sewer Revenue  TOTAL Expenditures: Administration Water Distribution Water Filtration Water Collection Wastewater Collection Wastewater Collection Wastewater Collection Wastewater Collection Wastewater Treatment Debt Service TOTAL ENUES (EXPENDITURES) UTILITIES FUND  Evenue Funds: Capital Improvements 2nd Mortgage 7 Mil Tax Gas Taxes Confiscated Property                       | \$ \$ \$ \$ \$ \$ \$ \$ \$ \$                                                                                  | 5,299,615<br>2,408,679<br>1,186,408<br>1,774,706<br>1,538,858<br>1,351,874<br>3,554,746<br>3,848,047<br>125,000<br>3,947,720<br>600,000<br>15,005 | \$<br>\$        | 87,708<br>12,089,475<br>11,815,271                          |  |
| <u>Utility Fu</u><br>NET REV<br><u>Special R</u> | ENUES (EXPENDITURES) GENERAL FUND  ndi  Revenues: Water Revenue Sewer Revenue  TOTAL Expenditures: Administration Water Distribution Water Filtration Water Filtration Water Collection Water Collection Watewater Treatment Debt Service TOTAL  ENUES (EXPENDITURES) UTILITIES FUND  Revenue Funds: Capital Improvements 2nd Mortgage 7 Mil Tax Gas Taxes Confiscated Property Corrections                                                                 | \$ \$ \$ \$ \$ \$ \$ \$ \$ \$                                                                                  | 5,299,615<br>2,408,679<br>1,186,408<br>1,774,706<br>1,538,858<br>1,351,874<br>3,554,746<br>3,848,047<br>125,000<br>3,947,720<br>600,000<br>15,005 | \$<br>\$<br>\$  | 87,708<br>12,089,475<br><u>11,815,271</u><br><u>274,204</u> |  |