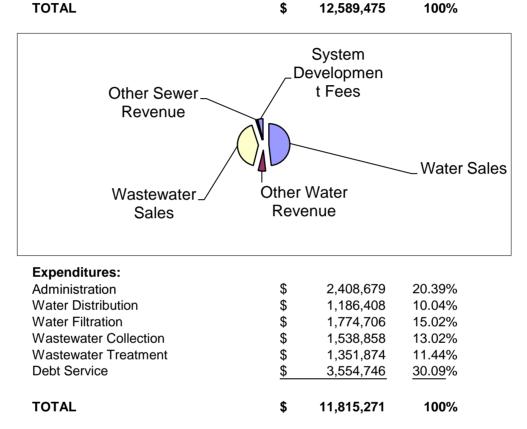

### City of Phenix City Utility Fund Fiscal 2016/2017 Budget

| TOTAL                   | \$<br>12,589,475 | 100%   |
|-------------------------|------------------|--------|
| System Development Fees | \$<br>500,000    | 3.97%  |
| Other Sewer Revenue     | \$<br>133,500    | 1.06%  |
| Wastewater Sales        | \$<br>5,166,115  | 41.04% |
| Other Water Revenue     | \$<br>720,860    | 5.73%  |
| Water Sales             | \$<br>6,069,000  | 48.21% |
| Revenues:               | -                |        |