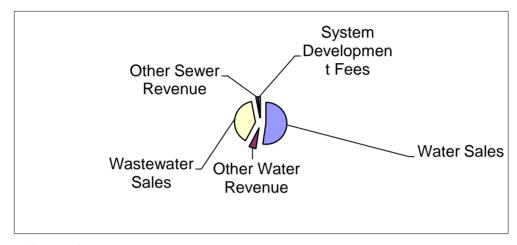

### **City of Phenix City Utility Fund** Fiscal 2017/2018 Budget

| Revenues: |  |
|-----------|--|
|           |  |

| TOTAL                   | \$<br>12.627.346 | 100%   |
|-------------------------|------------------|--------|
| System Development Fees | \$<br>220,050    | 1.74%  |
| Other Sewer Revenue     | \$<br>164,735    | 1.30%  |
| Wastewater Sales        | \$<br>4,945,620  | 39.17% |
| Other Water Revenue     | \$<br>688,393    | 5.45%  |
| Water Sales             | \$<br>6,608,548  | 52.34% |
|                         |                  |        |