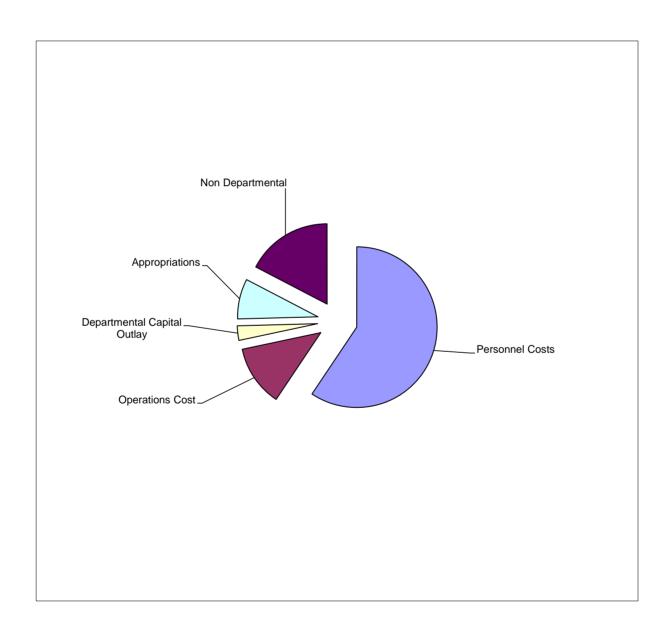

# City of Phenix City General & CIP Fund Operating Expenditures Fiscal 2017/2018 Budget By Category

**TOTAL** 

| by Category                            |                  |              |
|----------------------------------------|------------------|--------------|
| Personnel Costs                        | \$<br>21,962,817 | 58.33%       |
| Operations Cost                        | \$<br>4,536,075  | 12.05%       |
| Departmental Capital Outlay            | \$<br>1,078,208  | 2.86%        |
| Appropriations                         | \$<br>2,985,168  | 7.93%        |
| Non Departmental                       | \$<br>6,416,111  | 17.04%       |
| Transfers-Out (Debt Service & Capital) | \$<br>672,550    | <u>1.79%</u> |
|                                        | <br>             |              |