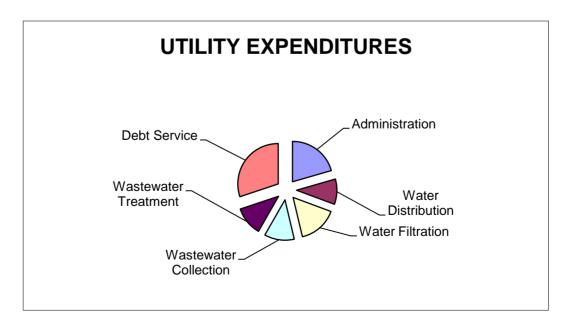

| Expenditures:         |  |
|-----------------------|--|
| <b>Administration</b> |  |

| TOTAL                 | \$<br>11,803,455 | 100%           |
|-----------------------|------------------|----------------|
| Debt Service          | \$<br>3,554,908  | <u>30.12</u> % |
| Wastewater Treatment  | \$<br>1,369,792  | 11.61%         |
| Wastewater Collection | \$<br>1,412,599  | 11.97%         |
| Water Filtration      | \$<br>1,846,617  | 15.64%         |
| Water Distribution    | \$<br>1,196,919  | 10.14%         |
| Administration        | \$<br>2,422,620  | 20.52%         |
|                       |                  |                |