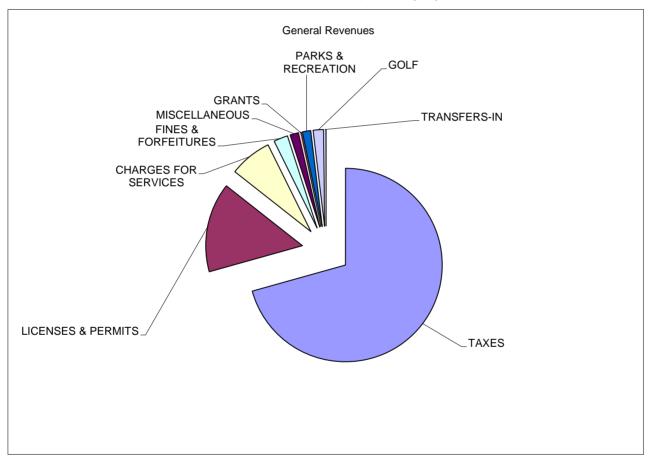

### City of Phenix City General Fund Operating Revenues Fiscal 2017/2018 Budget

| GOLF                              | \$<br>664,400           | 1.74%          |
|-----------------------------------|-------------------------|----------------|
| TRANSFERS-IN                      | \$<br>65,000            | 0.17%          |
| GRANTS PARKS & RECREATION         | \$<br>91,700<br>529,450 | 0.24%<br>1.39% |
| FINES & FORFEITURES MISCELLANEOUS | \$<br>900,500           | 2.36%          |
|                                   | \$<br>539,213           | 1.41%          |
| CHARGES FOR SERVICES              | \$<br>2,698,918         | 7.08%          |
| TAXES                             | \$<br>26,946,360        | 70.65%         |
| LICENSES & PERMITS                | \$<br>5,704,471         | 14.96%         |