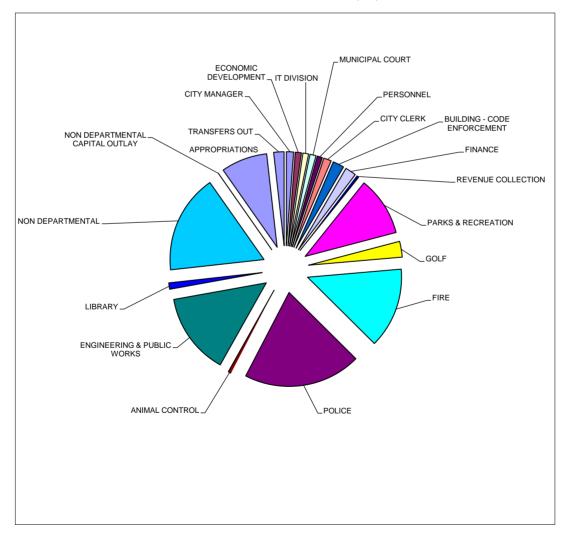

## City of Phenix City General Fund Operating Expenditures Fiscal 2017/2018 Budget

| CITY MANAGER                    | \$<br>465,118    | 1.24%         |
|---------------------------------|------------------|---------------|
| ECONOMIC DEVELOPMENT            | \$<br>393,805    | 1.05%         |
| IT DIVISION                     | \$<br>365,649    | 0.97%         |
| MUNICIPAL COURT                 | \$<br>390,655    | 1.04%         |
| PERSONNEL                       | \$<br>332,357    | 0.88%         |
| CITY CLERK                      | \$<br>493,817    | 1.31%         |
| BUILDING - CODE ENFORCEMENT     | \$<br>727,119    | 1.93%         |
| FINANCE                         | \$<br>711,135    | 1.89%         |
| REVENUE COLLECTION              | \$<br>165,074    | 0.44%         |
| PARKS & RECREATION              | \$<br>3,829,681  | 10.17%        |
| GOLF                            | \$<br>1,022,302  | 2.72%         |
| FIRE                            | \$<br>5,202,501  | 13.82%        |
| POLICE                          | \$<br>7,597,163  | 20.18%        |
| ANIMAL CONTROL                  | \$<br>194,176    | 0.52%         |
| ENGINEERING & PUBLIC WORKS      | \$<br>5,276,793  | 14.02%        |
| LIBRARY                         | \$<br>409,755    | 1.09%         |
| NON DEPARTMENTAL                | \$<br>6,401,111  | 17.00%        |
| NON DEPARTMENTAL CAPITAL OUTLAY | \$<br>15,000     | 0.04%         |
| APPROPRIATIONS                  | \$<br>2,985,168  | 7.93%         |
| TRANSFERS OUT                   | \$<br>672,550    | <u>1.79</u> % |
| TOTAL                           | \$<br>37,650,929 | 100%          |