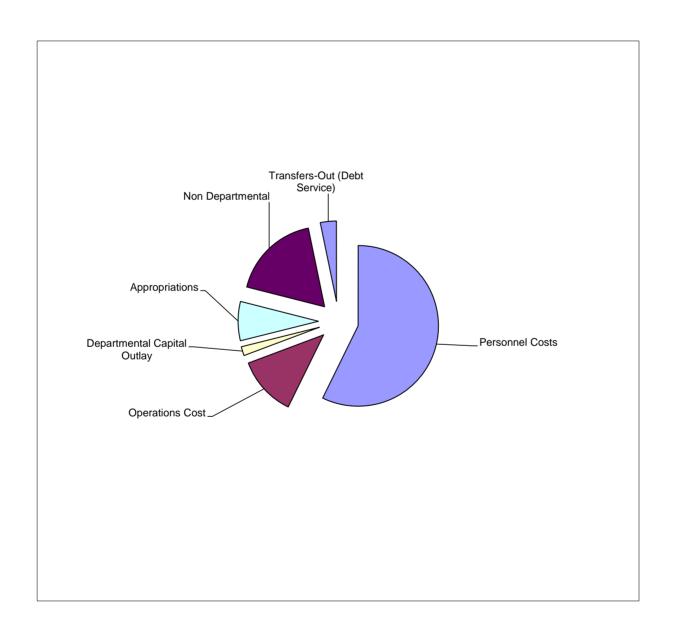

# City of Phenix City General & CIP Fund Operating Expenditures Fiscal 2018/2019 Budget By Category

| 2, Jacogo.,                  |                  |              |
|------------------------------|------------------|--------------|
| Personnel Costs              | \$<br>22,001,189 | 57.26%       |
| Operations Cost              | \$<br>4,621,419  | 12.03%       |
| Departmental Capital Outlay  | \$<br>697,354    | 1.81%        |
| Appropriations               | \$<br>3,021,247  | 7.86%        |
| Non Departmental             | \$<br>6,833,540  | 17.79%       |
| Transfers-Out (Debt Service) | \$<br>1,247,550  | <u>3.25%</u> |
| TOTAL                        | \$<br>38,422,299 | 100%         |
|                              | , ,              |              |