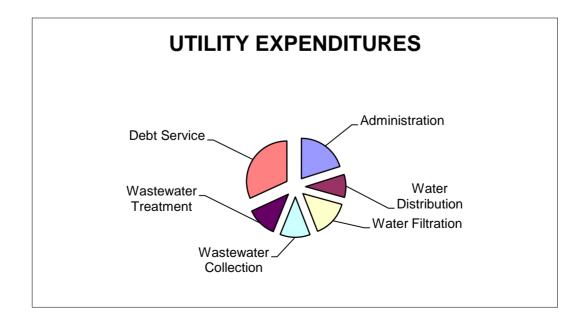

### **Expenditures:**

| TOTAL                 | \$        | 12,016,015 | 100%           |
|-----------------------|-----------|------------|----------------|
| Debt Service          | <u>\$</u> | 3,827,754  | <u>31.86</u> % |
| Wastewater Treatment  | \$        | 1,445,631  | 12.03%         |
| Wastewater Collection | \$        | 1,444,645  | 12.02%         |
| Water Filtration      | \$        | 1,779,230  | 14.81%         |
| Water Distribution    | \$        | 1,101,282  | 9.17%          |
| Administration        | \$        | 2,417,474  | 20.12%         |
| Exponditures.         |           |            |                |