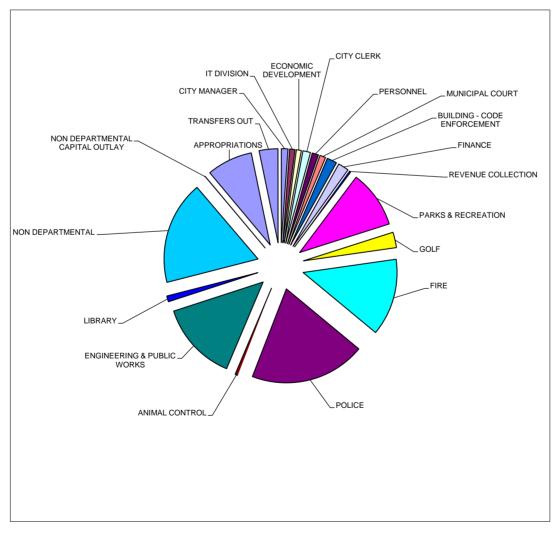

## City of Phenix City General Fund Operating Expenditures Fiscal 2018/2019 Budget

| CITY MANAGER                    | \$<br>444,488    | 1.16%         |
|---------------------------------|------------------|---------------|
| IT DIVISION                     | \$<br>356,670    | 0.93%         |
| ECONOMIC DEVELOPMENT            | \$<br>328,733    | 0.85%         |
| CITY CLERK                      | \$<br>507,372    | 1.32%         |
| PERSONNEL                       | \$<br>423,688    | 1.10%         |
| MUNICIPAL COURT                 | \$<br>387,386    | 1.01%         |
| BUILDING - CODE ENFORCEMENT     | \$<br>658,603    | 1.71%         |
| FINANCE                         | \$<br>708,382    | 1.84%         |
| REVENUE COLLECTION              | \$<br>122,707    | 0.32%         |
| PARKS & RECREATION              | \$<br>3,789,059  | 9.85%         |
| GOLF                            | \$<br>1,026,053  | 2.67%         |
| FIRE                            | \$<br>5,100,577  | 13.26%        |
| POLICE                          | \$<br>7,645,540  | 19.87%        |
| ANIMAL CONTROL                  | \$<br>181,259    | 0.47%         |
| ENGINEERING & PUBLIC WORKS      | \$<br>5,247,328  | 13.64%        |
| LIBRARY                         | \$<br>392,118    | 1.02%         |
| NON DEPARTMENTAL                | \$<br>6,833,540  | 17.76%        |
| NON DEPARTMENTAL CAPITAL OUTLAY | \$<br>50,000     | 0.13%         |
| APPROPRIATIONS                  | \$<br>3,021,247  | 7.85%         |
| TRANSFERS OUT                   | \$<br>1,247,550  | <u>3.24</u> % |
| TOTAL                           | \$<br>38,472,299 | 100%          |