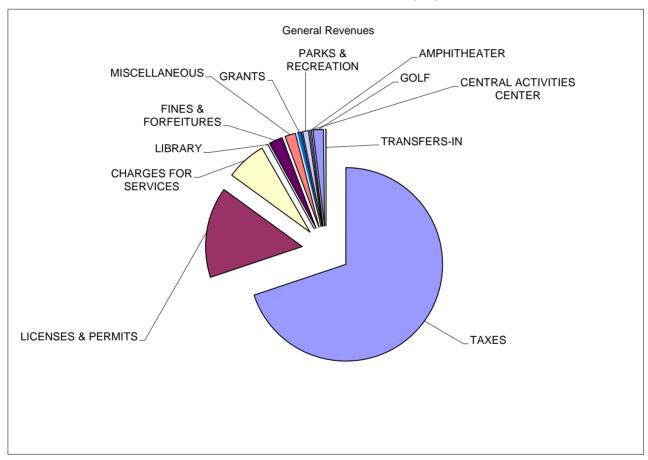

### City of Phenix City General Fund Operating Revenues Fiscal 2018/2019 Budget

| TOTAL                     | \$<br>39,479,980 | 100%   |
|---------------------------|------------------|--------|
| TRANSFERS-IN              | \$<br>75,000     | 0.19%  |
| GOLF                      | \$<br>690,200    | 1.75%  |
| AMPHITHEATER              | \$<br>87,000     | 0.22%  |
| CENTRAL ACTIVITIES CENTER | \$<br>34,300     | 0.09%  |
| PARKS & RECREATION        | \$<br>385,450    | 0.98%  |
| GRANTS                    | \$<br>280,000    | 0.71%  |
| MISCELLANEOUS             | \$<br>699,888    | 1.77%  |
| FINES & FORFEITURES       | \$<br>904,195    | 2.29%  |
| LIBRARY                   | \$<br>105,300    | 0.27%  |
| CHARGES FOR SERVICES      | \$<br>2,652,874  | 6.72%  |
| LICENSES & PERMITS        | \$<br>5,984,840  | 15.16% |
| TAXES                     | \$<br>27,580,933 | 69.86% |