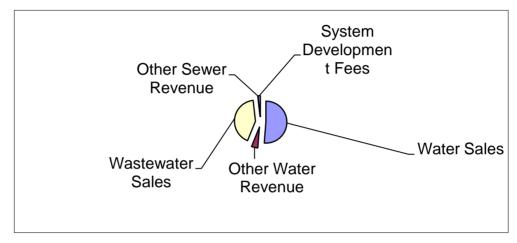

### City of Phenix City Utility Fund Fiscal 2018/2019 Budget

| e٧ |  |  |  |
|----|--|--|--|
|    |  |  |  |

| TOTAL                   | \$<br>12,802,901 | 100%   |
|-------------------------|------------------|--------|
| System Development Fees | \$<br>227,450    | 1.78%  |
| Other Sewer Revenue     | \$<br>-          | 0.00%  |
| Wastewater Sales        | \$<br>5,387,067  | 42.08% |
| Other Water Revenue     | \$<br>624,911    | 4.88%  |
| Water Sales             | \$<br>6,563,473  | 51.27% |
|                         |                  |        |