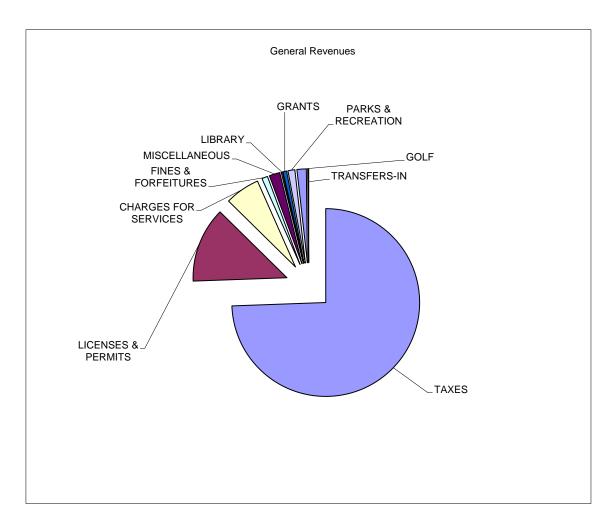

### CITY OF PHENIX CITY GENERAL FUND OPERATING REVENUES 2019-2020

| TAXES                | \$<br>33,184,998 | 74.43% |
|----------------------|------------------|--------|
| LICENSES & PERMITS   | 5,770,106        | 12.94% |
| CHARGES FOR SERVICES | 2,672,600        | 5.99%  |
| FINES & FORFEITURES  | 445,000          | 1.00%  |
| MISCELLANEOUS        | 814,391          | 1.83%  |
| LIBRARY              | 95,188           | 0.21%  |
| GRANTS               | 280,000          | 0.63%  |
| PARKS & RECREATION   | 529,750          | 1.19%  |
| GOLF                 | 715,500          | 1.60%  |
| TRANSFERS-IN         | 80,000           | 0.18%  |
|                      |                  |        |
| TOTAL                | \$<br>44,587,533 | 100%   |