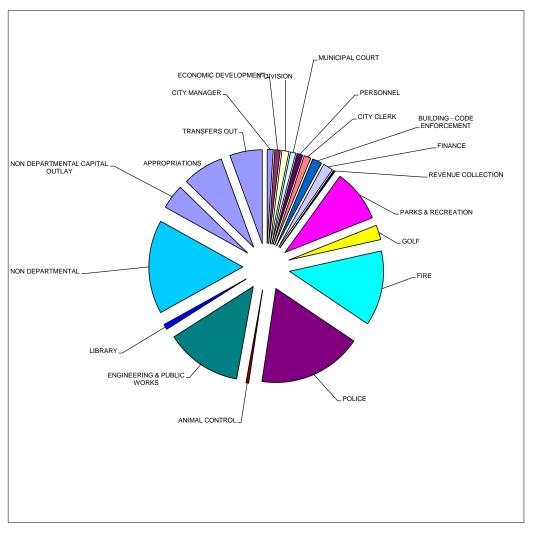

### CITY OF PHENIX CITY GENERAL FUND OPERATING EXPENSES 2019-2020

| CITY MANAGER                    | \$ 455,636    | 1.04%         |
|---------------------------------|---------------|---------------|
| ECONOMIC DEVELOPMENT            | 414,097       | 0.95%         |
| IT DIVISION                     | 531,663       | 1.22%         |
| MUNICIPAL COURT                 | 397,368       | 0.91%         |
| PERSONNEL                       | 433,586       | 0.99%         |
| CITY CLERK                      | 518,164       | 1.18%         |
| BUILDING - CODE ENFORCEMENT     | 720,248       | 1.65%         |
| FINANCE                         | 751,839       | 1.72%         |
| REVENUE COLLECTION              | 127,684       | 0.29%         |
| PARKS & RECREATION              | 3,949,844     | 9.03%         |
| GOLF                            | 1,111,061     | 2.54%         |
| FIRE                            | 5,651,237     | 12.92%        |
| POLICE                          | 7,845,565     | 17.93%        |
| ANIMAL CONTROL                  | 204,393       | 0.47%         |
| ENGINEERING & PUBLIC WORKS      | 5,760,155     | 13.17%        |
| LIBRARY                         | 409,053       | 0.94%         |
| NON DEPARTMENTAL                | 7,058,100     | 16.13%        |
| NON DEPARTMENTAL CAPITAL OUTLAY | 1,852,070     | 4.23%         |
| APPROPRIATIONS                  | 3,103,022     | 7.09%         |
| TRANSFERS OUT                   | 2,450,000     | <u>5.60</u> % |
|                                 |               |               |
| TOTAL                           | \$ 43,744,785 | 100%          |