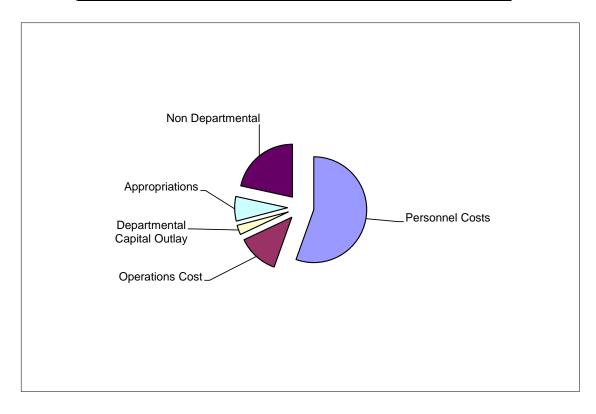

## CITY OF PHENIX CITY GENERAL & CIP FUNDS OPERATING EXPENDITURES 2019-2020

**By Category** 

| Personnel Costs                        | \$<br>22,894,158 | 52.34%       |
|----------------------------------------|------------------|--------------|
| Operations Cost                        | 5,187,079        | 11.86%       |
| Departmental Capital Outlay            | 1,200,355        | 2.74%        |
| Appropriations                         | 3,103,022        | 7.09%        |
| Non Departmental                       | 8,910,170        | 20.37%       |
| Transfers-Out (Debt Service & Capital) | <br>2,450,000    | <u>5.60%</u> |
| TOTAL                                  | \$<br>43,744,785 | 100%         |