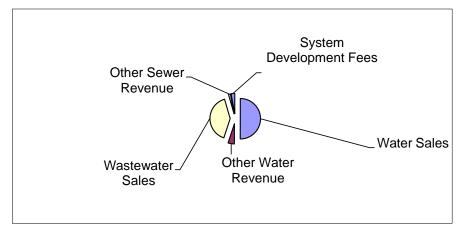

### Revenues:

| TOTAL                   | \$<br>13,646,227 | <u>100</u> %  |
|-------------------------|------------------|---------------|
|                         |                  |               |
| System Development Fees | 400,000          | <u>2.93</u> % |
| Other Sewer Revenue     | 212,808          | 1.56%         |
| Wastewater Sales        | 5,517,521        | 40.43%        |
| Other Water Revenue     | 686,921          | 5.03%         |
| Water Sales             | \$<br>6,828,977  | 50.04%        |