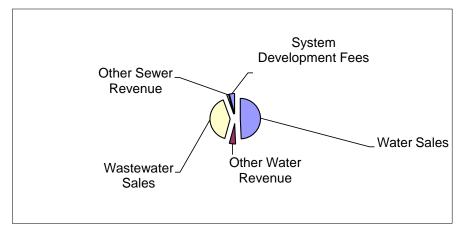

### Revenues:

| TOTAL                   | \$<br>14,097,272 | <u>100</u> %  |
|-------------------------|------------------|---------------|
|                         |                  |               |
| System Development Fees | <br>585,458      | <u>4.15</u> % |
| Other Sewer Revenue     | 197,129          | 1.40%         |
| Wastewater Sales        | 5,664,349        | 40.18%        |
| Other Water Revenue     | 703,362          | 4.99%         |
| Water Sales             | \$<br>6,946,974  | 49.28%        |