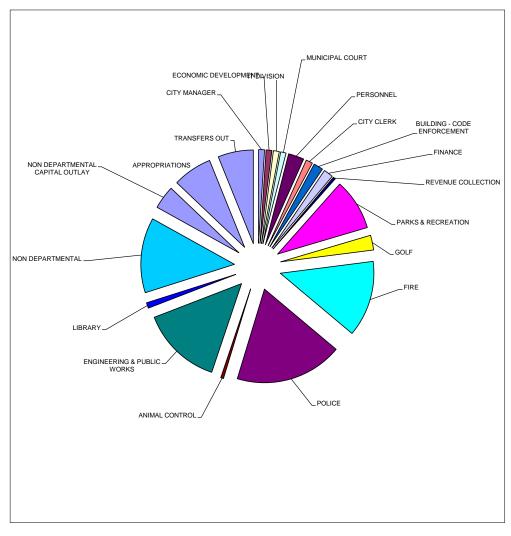

### CITY OF PHENIX CITY GENERAL FUND OPERATING EXPENSES 2020-2021

| CITY MANAGER                    | \$ 472,134    | 1.03%         |
|---------------------------------|---------------|---------------|
| ECONOMIC DEVELOPMENT            | 459,237       | 1.00%         |
| IT DIVISION                     | 463,941       | 1.01%         |
| MUNICIPAL COURT                 | 429,154       | 0.94%         |
| PERSONNEL                       | 1,240,338     | 2.70%         |
| CITY CLERK                      | 530,648       | 1.16%         |
| BUILDING - CODE ENFORCEMENT     | 754,052       | 1.64%         |
| FINANCE                         | 755,496       | 1.65%         |
| REVENUE COLLECTION              | 191,652       | 0.42%         |
| PARKS & RECREATION              | 4,070,046     | 8.88%         |
| GOLF                            | 1,169,423     | 2.55%         |
| FIRE                            | 6,026,178     | 13.14%        |
| POLICE                          | 8,517,854     | 18.57%        |
| ANIMAL CONTROL                  | 221,240       | 0.48%         |
| ENGINEERING & PUBLIC WORKS      | 6,403,520     | 13.96%        |
| LIBRARY                         | 441,631       | 0.96%         |
| NON DEPARTMENTAL                | 5,948,846     | 12.97%        |
| NON DEPARTMENTAL CAPITAL OUTLAY | 1,850,000     | 4.03%         |
| APPROPRIATIONS                  | 3,114,128     | 6.79%         |
| TRANSFERS OUT                   | 2,800,000     | <u>6.11</u> % |
|                                 |               |               |
| TOTAL                           | \$ 45,859,518 | 100%          |