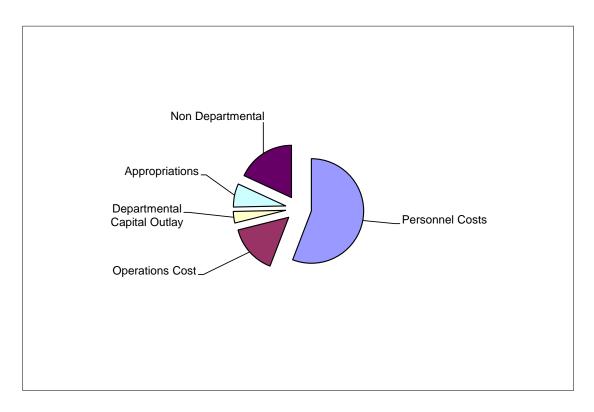

## CITY OF PHENIX CITY GENERAL & CIP FUNDS OPERATING EXPENDITURES 2020-2021

**By Category** 

| Personnel Costs                        | \$       | 24,040,805 | 52.42%       |
|----------------------------------------|----------|------------|--------------|
| Operations Cost                        |          | 6,570,281  | 14.33%       |
| Departmental Capital Outlay            |          | 1,535,457  | 3.35%        |
| Appropriations                         |          | 3,114,128  | 6.79%        |
| Non Departmental                       |          | 7,798,846  | 17.01%       |
| Transfers-Out (Debt Service & Capital) |          | 2,800,000  | <u>6.11%</u> |
| TOTAL                                  | \$       | 4E 0E0 E40 | 100%         |
| IOTAL                                  | <u> </u> | 45,859,518 | 100%         |