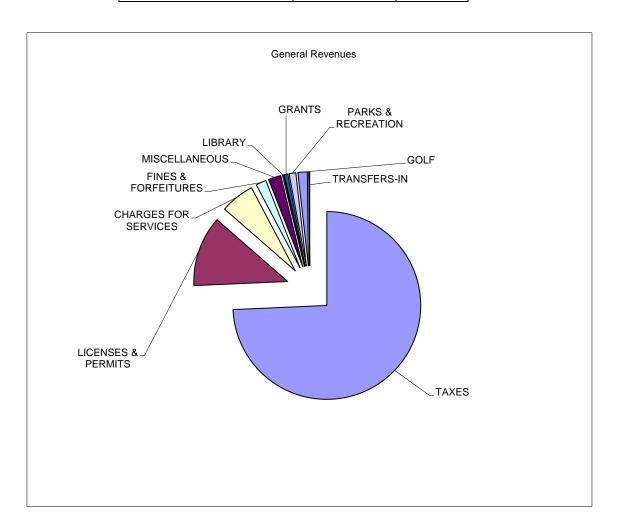

### CITY OF PHENIX CITY GENERAL FUND OPERATING REVENUES 2020-2021

| TAXES                | \$ | 34,241,454 | 74.30% |
|----------------------|----|------------|--------|
| LICENSES & PERMITS   |    | 5,587,332  | 12.12% |
| CHARGES FOR SERVICES |    | 2,698,200  | 5.85%  |
| FINES & FORFEITURES  |    | 820,000    | 1.78%  |
| MISCELLANEOUS        |    | 997,956    | 2.17%  |
| LIBRARY              |    | 103,360    | 0.22%  |
| GRANTS               |    | 280,000    | 0.61%  |
| PARKS & RECREATION   |    | 529,750    | 1.15%  |
| GOLF                 |    | 748,550    | 1.62%  |
| TRANSFERS-IN         | l  | 80,000     | 0.17%  |
|                      |    |            |        |
| TOTAL                | \$ | 46,086,602 | 100%   |