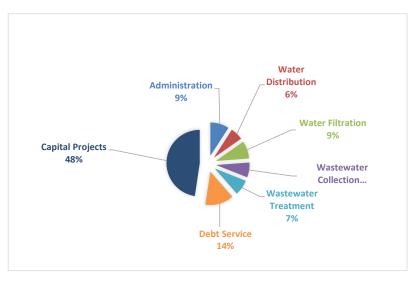

### CITY OF PHENIX CITY UTILITY FUND 2022-2023

#### **Expenditures:**

| Administration        | \$ 2,496,007  | 9%          |
|-----------------------|---------------|-------------|
| Water Distribution    | 1,685,182     | 6%          |
| Water Filtration      | 2,332,499     | 9%          |
| Wastewater Collection | 1,976,105     | 7%          |
| Wastewater Treatment  | 2,051,543     | 7%          |
| Debt Service          | 3,796,632     | 14%         |
| Capital Projects      | 13,031,000    | <u>48</u> % |
|                       |               |             |
| TOTAL                 | \$ 27,368,968 | 100%        |