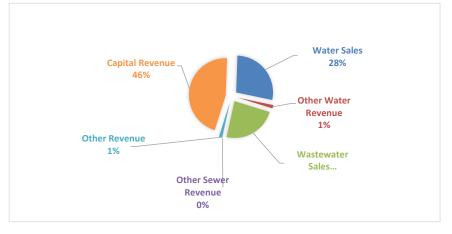

### CITY OF PHENIX CITY UTILITY FUND 2022-2023

#### **Revenues:**

| TOTAL               | <u>\$ 27,724,019</u> | <u>100</u> % |
|---------------------|----------------------|--------------|
|                     |                      |              |
| Capital Revenue     | 12,669,093           | 46%          |
| Other Revenue       | 376,155              | 1%           |
| Other Sewer Revenue | 14,900               | 0%           |
| Wastewater Sales    | 6,565,000            | 24%          |
| Other Water Revenue | 409,248              | 1%           |
| Water Sales         | \$ 7,689,623         | 28%          |
|                     | + · · · · · · · ·    |              |