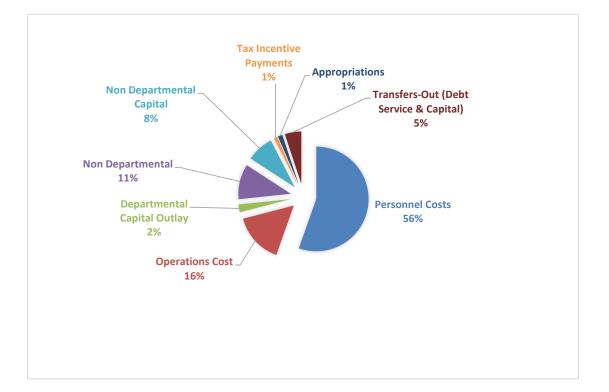

### CITY OF PHENIX CITY GENERAL & CIP FUNDS OPERATING EXPENDITURES 2022-2023

| By Category                            |                      |           |  |
|----------------------------------------|----------------------|-----------|--|
| Personnel Costs                        | \$ 26,644,481        | 55%       |  |
| Operations Cost                        | 7,469,716            | 16%       |  |
| Departmental Capital Outlay            | 1,134,868            | 2%        |  |
| Non Departmental                       | 5,211,653            | 11%       |  |
| Non Departmental Capital               | 3,994,200            | 8%        |  |
| Tax Incentive Payments                 | 495,000              | 1%        |  |
| Appropriations                         | 675,273              | 1%        |  |
| Transfers-Out (Debt Service & Capital) | 2,450,000            | <u>5%</u> |  |
| TOTAL                                  | <u>\$ 48,075,191</u> | 100%      |  |