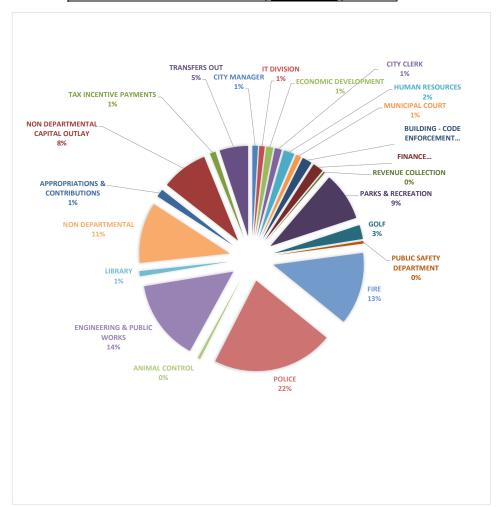

#### CITY OF PHENIX CITY GENERAL FUND OPERATING EXPENSES 2022-2023

| CITY MANAGER                    | \$ 474,409    | 1%         |
|---------------------------------|---------------|------------|
| IT DIVISION                     | 461,182       | 1%         |
| ECONOMIC DEVELOPMENT            | 595,998       | 1%         |
| CITY CLERK                      | 594,835       | 1%         |
| HUMAN RESOURCES                 | 931,085       | 2%         |
| MUNICIPAL COURT                 | 451,320       | 1%         |
| BUILDING - CODE ENFORCEMENT     | 844,751       | 2%         |
| FINANCE                         | 927,635       | 2%         |
| REVENUE COLLECTION              | 133,153       | 0%         |
| PARKS & RECREATION              | 4,171,313     | 9%         |
| GOLF                            | 1,211,319     | 3%         |
| PUBLIC SAFETY DEPARTMENT        | 215,319       | 0%         |
| FIRE                            | 6,224,562     | 13%        |
| POLICE                          | 10,412,974    | 22%        |
| ANIMAL CONTROL                  | 215,908       | 0%         |
| ENGINEERING & PUBLIC WORKS      | 6,945,342     | 14%        |
| LIBRARY                         | 437,960       | 1%         |
| NON DEPARTMENTAL                | 5,211,653     | 11%        |
| APPROPRIATIONS & CONTRIBUTIONS  | 675,273       | 1%         |
| NON DEPARTMENTAL CAPITAL OUTLAY | 3,994,200     | 8%         |
| TAX INCENTIVE PAYMENTS          | 495,000       | 1%         |
| TRANSFERS OUT                   | 2,450,000     | <u>5</u> % |
|                                 |               |            |
| TOTAL                           | \$ 48,075,191 | 100%       |