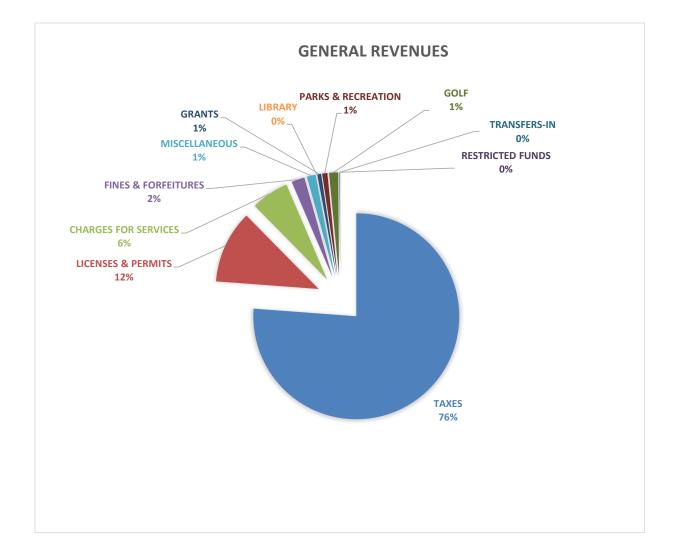

## CITY OF PHENIX CITY GENERAL FUND OPERATING REVENUES 2022-2023

| TAXES                | \$ 36,680,721 | 76%  |
|----------------------|---------------|------|
| LICENSES & PERMITS   | 5,511,843     | 11%  |
| CHARGES FOR SERVICES | 2,854,902     | 6%   |
| FINES & FORFEITURES  | 996,985       | 2%   |
| MISCELLANEOUS        | 669,428       | 1%   |
| LIBRARY              | 16,200        | 0%   |
| GRANTS               | 288,827       | 1%   |
| PARKS & RECREATION   | 391,700       | 1%   |
| GOLF                 | 688,950       | 1%   |
| RESTRICTED FUNDS     | 2,000         | 0%   |
| TRANSFERS-IN         | 50,000        | 0%   |
|                      |               |      |
| TOTAL                | \$ 48,151,555 | 100% |