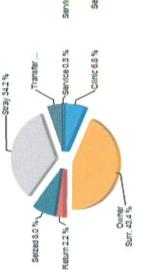

## Shelter Statistics - Intake

Start Date: September 01, 2018 End Date: September 30, 2018

|                                   |        |       |              |       |       |        | does not inc | does not include your shelter's data | Br's cata |       |        | does not in  | does not include your sheller's data | Der'S data |       |
|-----------------------------------|--------|-------|--------------|-------|-------|--------|--------------|--------------------------------------|-----------|-------|--------|--------------|--------------------------------------|------------|-------|
| USAL34                            |        | _     | Your Shelter |       |       |        | Alabama      | Alabama (57 organizations            | (ations)  |       | ວັ     | nited States | United States (2616 organizations    | anizations | -     |
| Russell County Phenix City Animal | ŏ      | Dog   | Cat          | it    | Other | Dog    | D            | Cat                                  |           | Other | Dog    | Oi.          | Cat                                  | ıt.        | Other |
| Latinuch                          | < year | year+ | < year       | year+ |       | < year | year+        | < year                               | year+     |       | < year | year+        | < year                               | year+      |       |
| Intakes That were:                |        |       |              |       |       |        |              |                                      |           |       |        |              |                                      |            |       |
| Previously Altered                | -      | 6     | 0            | -     | 0     | 23     | 225          | 79                                   | 74        | 0     | 7,148  | 21,174       | 7,778                                | 12,426     | 304   |
| Totals by Intake                  |        |       |              |       |       |        |              |                                      |           |       |        |              |                                      |            |       |
| Clinic                            | 0      | 0     | 0            | 0     | 0     | 46     | 95           | 68                                   | 30        | 0     | 2,570  | 4,652        | 4,143                                | 3,671      | 317   |
| Owner Surrender                   | 11     | 24    | S            | 12    | 0     | 480    | 335          | 538                                  | 303       | 15    | 6,588  | 12,102       | 12,840                               | 10,416     | 2,449 |
| Return                            | -      | 4-    | 0            | 0     | 0     | 10     | 38           | 6                                    | 20        | 0     | 1,283  | 3,396        | 1,117                                | 1,750      | 128   |
| Seized                            | 0      | 0     | 0            | 0     | 0     | 61     | 130          | 62                                   | 37        | 17    | 2,079  | 7,970        | 1,919                                | 2,868      | 1,769 |
| Service                           | 0      | 0     | 0            | 0     | 0     | 0      | 1            | 0                                    | 0         | 0     | 140    | 1,083        | 501                                  | 1,013      | 118   |
| Stray                             | 6      | 69    | 10           | 44    | 0     | 354    | 447          | 334                                  | 179       | 2     | 9,038  | 21,003       | 25,513                               | 18,387     | 1,836 |
| Transfer                          | 0      | 0     | 0            | 0     | 0     | 76     | 74           | 37                                   | 60        | ന     | 9,799  | 9,321        | 7,598                                | 3,043      | 421   |
| Wildlife                          | 0      | 0     | 0            | 0     | 0     | 0      | 0            | 0                                    | 0         | 11    | 0      | 0            | 0                                    | 0          | 2,172 |
| Total                             | 24     | 94    | 15           | 99    | 0     | 1,036  | 1,120        | 1,069                                | 211       | 40    | 31,497 | 59,527       | 53,631                               | 41,148     | 9,210 |