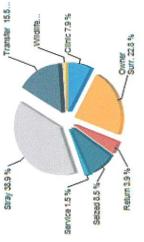

## Shelter Statistics - Intake

Start Date: September 01, 2018 End Date: September 30, 2018

|                                   |        |       |              |       |       |        | does not inc | does not include your shelter's data | Br's cata |       |        | does not in  | does not include your sheller's data | Der'S data |       |
|-----------------------------------|--------|-------|--------------|-------|-------|--------|--------------|--------------------------------------|-----------|-------|--------|--------------|--------------------------------------|------------|-------|
| USAL34                            |        | _     | Your Shelter |       |       |        | Alabama      | Alabama (57 organizations            | (ations)  |       | ວັ     | nited States | United States (2616 organizations    | anizations | -     |
| Russell County Phenix City Animal | ŏ      | Dog   | Cat          | it    | Other | Dog    | D            | Cat                                  |           | Other | Dog    | Oi.          | Cat                                  | ıt.        | Other |
| Latinuch                          | < year | year+ | < year       | year+ |       | < year | year+        | < year                               | year+     |       | < year | year+        | < year                               | year+      |       |
| Intakes That were:                |        |       |              |       |       |        |              |                                      |           |       |        |              |                                      |            |       |
| Previously Altered                | -      | 6     | 0            | -     | 0     | 23     | 225          | 79                                   | 74        | 0     | 7,148  | 21,174       | 7,778                                | 12,426     | 304   |
| Totals by Intake                  |        |       |              |       |       |        |              |                                      |           |       |        |              |                                      |            |       |
| Clinic                            | 0      | 0     | 0            | 0     | 0     | 46     | 95           | 68                                   | 30        | 0     | 2,570  | 4,652        | 4,143                                | 3,671      | 317   |
| Owner Surrender                   | 11     | 24    | S            | 12    | 0     | 480    | 335          | 538                                  | 303       | 15    | 6,588  | 12,102       | 12,840                               | 10,416     | 2,449 |
| Return                            | -      | 4-    | 0            | 0     | 0     | 10     | 38           | 6                                    | 20        | 0     | 1,283  | 3,396        | 1,117                                | 1,750      | 128   |
| Seized                            | 0      | 0     | 0            | 0     | 0     | 61     | 130          | 62                                   | 37        | 17    | 2,079  | 7,970        | 1,919                                | 2,868      | 1,769 |
| Service                           | 0      | 0     | 0            | 0     | 0     | 0      | 1            | 0                                    | 0         | 0     | 140    | 1,083        | 501                                  | 1,013      | 118   |
| Stray                             | 6      | 69    | 10           | 44    | 0     | 354    | 447          | 334                                  | 179       | 2     | 9,038  | 21,003       | 25,513                               | 18,387     | 1,836 |
| Transfer                          | 0      | 0     | 0            | 0     | 0     | 76     | 74           | 37                                   | 60        | ന     | 9,799  | 9,321        | 7,598                                | 3,043      | 421   |
| Wildlife                          | 0      | 0     | 0            | 0     | 0     | 0      | 0            | 0                                    | 0         | 11    | 0      | 0            | 0                                    | 0          | 2,172 |
| Total                             | 24     | 94    | 15           | 99    | 0     | 1,036  | 1,120        | 1,069                                | 211       | 40    | 31,497 | 59,527       | 53,631                               | 41,148     | 9,210 |