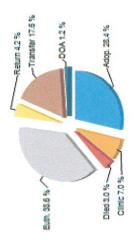

Transfer 37.1 % -Adop. 31.5 % Died 1.1 % Return 12.4% Euth. 15.0 %

> Earliest entry: 9/4/2018 Latest entry: 9/28/2018

Run Date: 10/2/2018 3:55:23 PM Daily Use Date: 10/30/2009