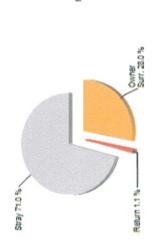

## Shelter Statistics - Intake

Start Date: September 01, 2018 End Date: September 30, 2018

|                                   |        |       |              |       |       |        | does not inc | does not include your shelter's data | Br's cata |       |        | does not in  | does not include your sheller's data | Der'S data |       |
|-----------------------------------|--------|-------|--------------|-------|-------|--------|--------------|--------------------------------------|-----------|-------|--------|--------------|--------------------------------------|------------|-------|
| USAL34                            |        | _     | Your Shelter |       |       |        | Alabama      | Alabama (57 organizations            | (ations)  |       | ວັ     | nited States | United States (2616 organizations    | anizations | -     |
| Russell County Phenix City Animal | ŏ      | Dog   | Cat          | it    | Other | Dog    | D            | Cat                                  |           | Other | Dog    | Oi.          | Cat                                  | ıt.        | Other |
| Latinuch                          | < year | year+ | < year       | year+ |       | < year | year+        | < year                               | year+     |       | < year | year+        | < year                               | year+      |       |
| Intakes That were:                |        |       |              |       |       |        |              |                                      |           |       |        |              |                                      |            |       |
| Previously Altered                | -      | 6     | 0            | -     | 0     | 23     | 225          | 79                                   | 74        | 0     | 7,148  | 21,174       | 7,778                                | 12,426     | 304   |
| Totals by Intake                  |        |       |              |       |       |        |              |                                      |           |       |        |              |                                      |            |       |
| Clinic                            | 0      | 0     | 0            | 0     | 0     | 46     | 95           | 68                                   | 30        | 0     | 2,570  | 4,652        | 4,143                                | 3,671      | 317   |
| Owner Surrender                   | 11     | 24    | S            | 12    | 0     | 480    | 335          | 538                                  | 303       | 15    | 6,588  | 12,102       | 12,840                               | 10,416     | 2,449 |
| Return                            | -      | 4-    | 0            | 0     | 0     | 10     | 38           | 6                                    | 20        | 0     | 1,283  | 3,396        | 1,117                                | 1,750      | 128   |
| Seized                            | 0      | 0     | 0            | 0     | 0     | 61     | 130          | 62                                   | 37        | 17    | 2,079  | 7,970        | 1,919                                | 2,868      | 1,769 |
| Service                           | 0      | 0     | 0            | 0     | 0     | 0      | 1            | 0                                    | 0         | 0     | 140    | 1,083        | 501                                  | 1,013      | 118   |
| Stray                             | 6      | 69    | 10           | 44    | 0     | 354    | 447          | 334                                  | 179       | 2     | 9,038  | 21,003       | 25,513                               | 18,387     | 1,836 |
| Transfer                          | 0      | 0     | 0            | 0     | 0     | 76     | 74           | 37                                   | 60        | ന     | 9,799  | 9,321        | 7,598                                | 3,043      | 421   |
| Wildlife                          | 0      | 0     | 0            | 0     | 0     | 0      | 0            | 0                                    | 0         | 11    | 0      | 0            | 0                                    | 0          | 2,172 |
| Total                             | 24     | 94    | 15           | 99    | 0     | 1,036  | 1,120        | 1,069                                | 211       | 40    | 31,497 | 59,527       | 53,631                               | 41,148     | 9,210 |