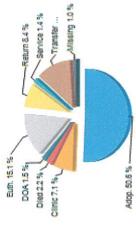

## Shelter Statistics - Intake

Start Date: September 01, 2018 End Date: September 30, 2018

|                                   |        |       |              |       |       |        | does not inc | does not include your shelter's data | Br's cata |       |        | does not in  | does not include your sheller's data | Der'S data |       |
|-----------------------------------|--------|-------|--------------|-------|-------|--------|--------------|--------------------------------------|-----------|-------|--------|--------------|--------------------------------------|------------|-------|
| USAL34                            |        | _     | Your Shelter |       |       |        | Alabama      | Alabama (57 organizations            | (ations)  |       | ວັ     | nited States | United States (2616 organizations    | anizations | -     |
| Russell County Phenix City Animal | ŏ      | Dog   | Cat          | it    | Other | Dog    | D            | Cat                                  |           | Other | Dog    | Oi.          | Cat                                  | ıt.        | Other |
| Latinuch                          | < year | year+ | < year       | year+ |       | < year | year+        | < year                               | year+     |       | < year | year+        | < year                               | year+      |       |
| Intakes That were:                |        |       |              |       |       |        |              |                                      |           |       |        |              |                                      |            |       |
| Previously Altered                | -      | 6     | 0            | -     | 0     | 23     | 225          | 79                                   | 74        | 0     | 7,148  | 21,174       | 7,778                                | 12,426     | 304   |
| Totals by Intake                  |        |       |              |       |       |        |              |                                      |           |       |        |              |                                      |            |       |
| Clinic                            | 0      | 0     | 0            | 0     | 0     | 46     | 95           | 68                                   | 30        | 0     | 2,570  | 4,652        | 4,143                                | 3,671      | 317   |
| Owner Surrender                   | 11     | 24    | S            | 12    | 0     | 480    | 335          | 538                                  | 303       | 15    | 6,588  | 12,102       | 12,840                               | 10,416     | 2,449 |
| Return                            | -      | 4-    | 0            | 0     | 0     | 10     | 38           | 6                                    | 20        | 0     | 1,283  | 3,396        | 1,117                                | 1,750      | 128   |
| Seized                            | 0      | 0     | 0            | 0     | 0     | 61     | 130          | 62                                   | 37        | 17    | 2,079  | 7,970        | 1,919                                | 2,868      | 1,769 |
| Service                           | 0      | 0     | 0            | 0     | 0     | 0      | 1            | 0                                    | 0         | 0     | 140    | 1,083        | 501                                  | 1,013      | 118   |
| Stray                             | 6      | 69    | 10           | 44    | 0     | 354    | 447          | 334                                  | 179       | 2     | 9,038  | 21,003       | 25,513                               | 18,387     | 1,836 |
| Transfer                          | 0      | 0     | 0            | 0     | 0     | 76     | 74           | 37                                   | 60        | ന     | 9,799  | 9,321        | 7,598                                | 3,043      | 421   |
| Wildlife                          | 0      | 0     | 0            | 0     | 0     | 0      | 0            | 0                                    | 0         | 11    | 0      | 0            | 0                                    | 0          | 2,172 |
| Total                             | 24     | 94    | 15           | 99    | 0     | 1,036  | 1,120        | 1,069                                | 211       | 40    | 31,497 | 59,527       | 53,631                               | 41,148     | 9,210 |